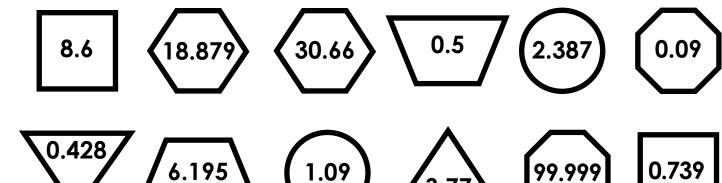

## **Shape Addition**

Find the sum of the numbers in the trapezoids.

Find the sum of the numbers in the hexagons.

Find the sum of the numbers in the octagons.

## **Preview**

Please log in to download the printable version of this worksheet.

Find the sum of the numbers in the circles.

Find the sum of the numbers in the squares.

Find the sum of the numbers in the triangles.

## **Shape Addition**

30.66

0.5

2.387

0.09

6.195

1.09

99.999

0.739

Find the sum of the numbers

Find the sum of the numbers

Find the sum of the numbers

## **Preview**

Please log in to download the printable version of this worksheet.

Find the sum of the numbers in the circles.

**1.09** 

Find the sum of the numbers in the squares.

0.739 + 8.6 9.339 Find the sum of the numbers in the triangles.

**+** 3.77

0.428