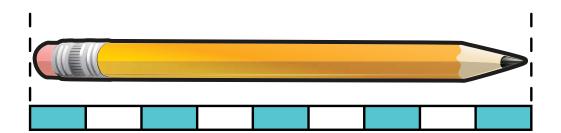

# Preview

Please log in to download the printable version of this worksheet.

How many \_\_\_\_\_?

<u>\_\_\_\_\_</u>

How many \_\_\_\_ long is the <del>\_\_\_\_\_</del>?

\_\_\_\_\_

Circle which is longer.

Name: \_\_\_\_

### Daily Word Problem

How many