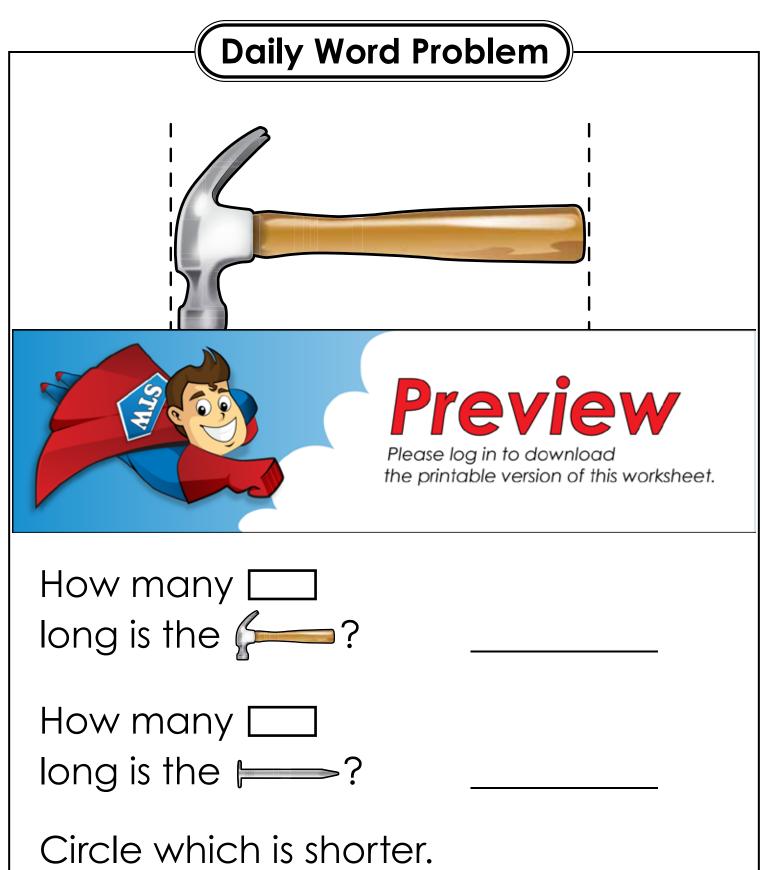

Problem

below.



Zara has 17 ( stickers. Draw 17 circles



# Preview

Please log in to download the printable version of this worksheet.

Who has the fewest (!!)s?



Name: \_\_\_\_

K-142 Subtraction within 20 within 20

#### Daily Word Problem

There are









































## Preview

Please log in to download the printable version of this worksheet.

How many ( ) are left?



Name:

**K-143** Counting to 20

## ( Daily Word Problem )

Draw 10 more circles in the ten frame.





# Preview

Please log in to download the printable version of this worksheet.

Name: \_\_\_\_

### **Daily Word Problem**

How many s?

















# Preview

Please log in to download the printable version of this worksheet.











Cross out 10 s. How many are left?

Name: \_