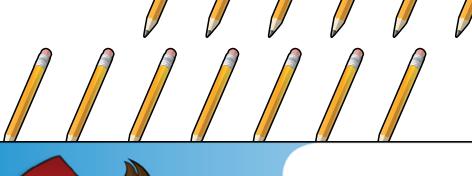

### **Daily Word Problem**

There are

# Preview

Please log in to download the printable version of this worksheet.

How many are left?

Name: \_\_\_\_

**K-137** Counting to 20