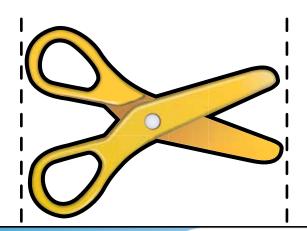

#### **Daily Word Problem**

### Preview

Please log in to download the printable version of this worksheet.

How many \_\_\_\_ long are the >=?

How many \_\_\_\_\_ long is the \_\_\_\_\_? \_\_\_\_\_

Circle which is longer.