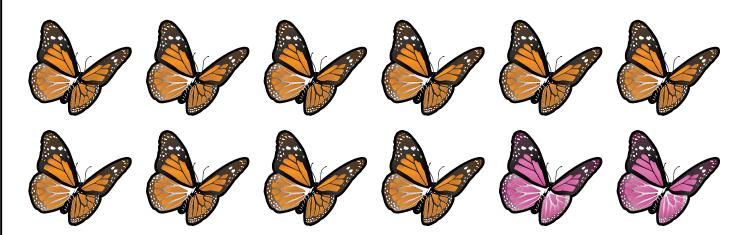

### **Daily Word Problem**

# Preview

Please log in to download the printable version of this worksheet.

How many **purple** 

How many total

Name: \_