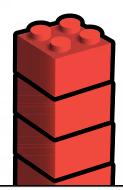

# **Preview**

Please log in to download the printable version of this worksheet.

Circle the tallest block tower.

Cross out the shortest block tower.