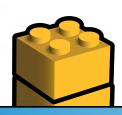

# **Preview**

Please log in to download the printable version of this worksheet.

Circle the tallest block tower.

Cross out the shortest block tower.