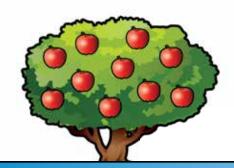

#### ( Daily Word Problem)

Each tree has ten apples.

Please log in to download the printable version of this worksheet.

Count by tens. Fill in the missing numbers.

10, \_\_\_\_\_, 30, \_\_\_\_\_, 50, \_\_\_\_\_

How many apples are there? \_\_\_\_\_