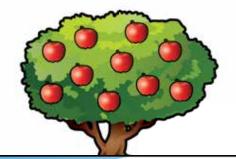

#### ( Daily Word Problem)

Each tree has ten apples.

Please log in to download the printable version of this worksheet.

Count by tens. Fill in the missing numbers.

10, \_\_\_\_\_, 30, \_\_\_\_\_, 50, \_\_\_\_\_

How many apples are there? \_\_\_\_\_