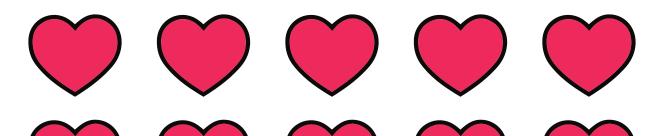

#### Daily Word Problem

Color 6 more hearts.

# **Preview**

Please log in to download the printable version of this worksheet.

How many hearts are colored total?

Name: \_\_