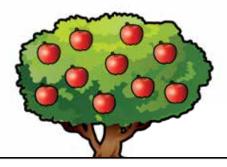

#### ( Daily Word Problem)

Each tree has ten apples.

Please log in to download the printable version of this worksheet.

Count by tens. Fill in the missing numbers.

10, \_\_\_\_\_, 30, \_\_\_\_\_, 50, \_\_\_\_\_

How many apples are there? \_\_\_\_\_