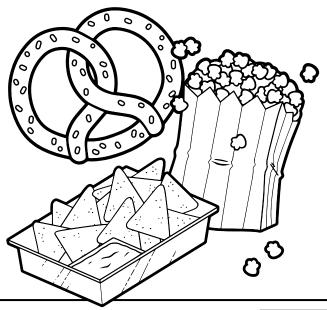

The chart below shows the items ordered at the Snack Shop during a baseball game.

| Item    | Price | Amount<br>Ordered |
|---------|-------|-------------------|
| Pretzel | \$4   | 7                 |
| Popcorn | \$3   | 9                 |