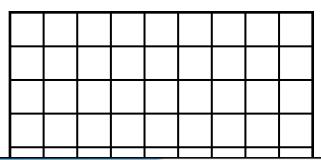

#### Daily Word Problem

Mr. Torres is putting a tile floor in his bathroom. His bathroom is 8 feet by 9 feet.

8 feet

### Preview

Please log in to download the printable version of this worksheet.

Show your work.

answer:

Name: \_\_

C-104 Area; Operations

Single-Step