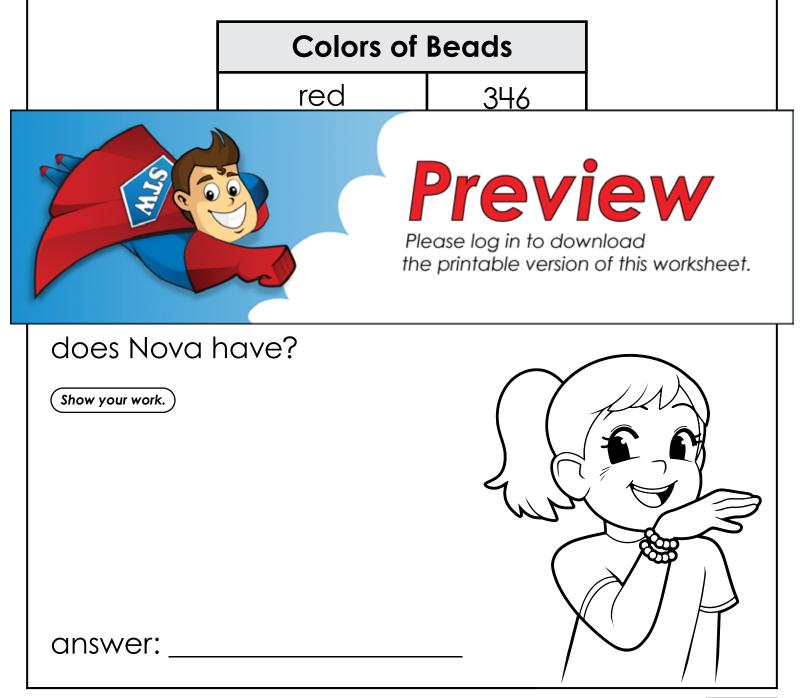

# **Daily Word Problem**

Nova likes to make friendship bracelets.

The table below shows how many beads she has in each color.

200130

Name: \_\_\_