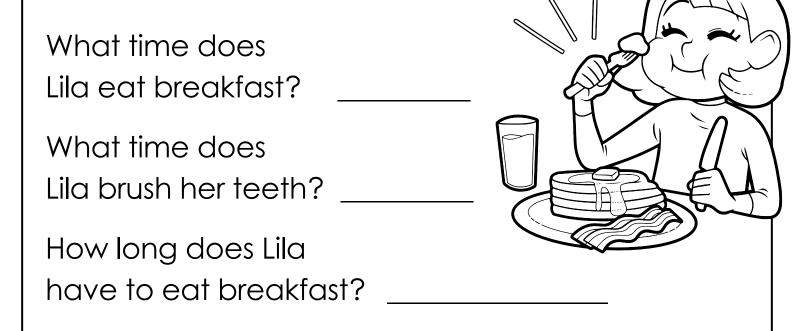

# (Daily Word Problem)

The chart below shows Lila's morning routine.

| Morning Routine |               |
|-----------------|---------------|
| 7:00 a.m.       | Wake up       |
| 7:10 a.m.       | Get dressed   |
| 7:20 a.m.       | Eat breakfast |
| 7.25 0 00       | Pruch tooth   |