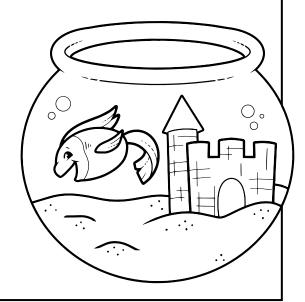

#### Daily Word Problem

Mr. Hugo's class made a picture graph to show how many pets they have.

How many pets are there in all?

Show your work.

Name: