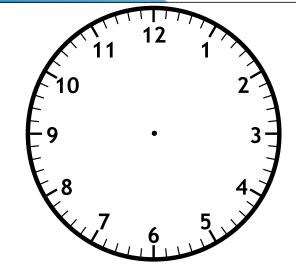

#### Daily Word Problem

Ina and her mom are driving to Uncle Lee's house.

They leave at 9:00 in the morning. It takes 2 hours to get there.