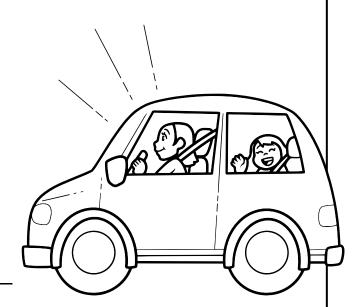

#### Daily Word Problem

Ina and her mom are driving to Uncle Lee's house.

They leave at 9:00 in the morning. It takes 2 hours to get there.