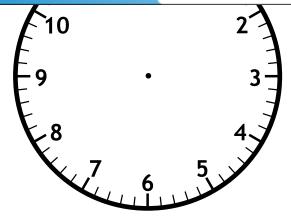

#### Daily Word Problem

Marco has reading class at 9:30.

Reading class is 30 minutes long.

What time does Marco's reading