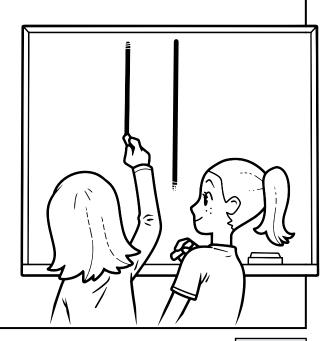

## **Daily Word Problem**

Ari, Lev, and Lena each draw a line.

Ari's line is the longest. Lev's line is the shortest. Lena's line is longer than Lev's line.

# Preview

Please log in to download the printable version of this worksheet.

Lena

Name: