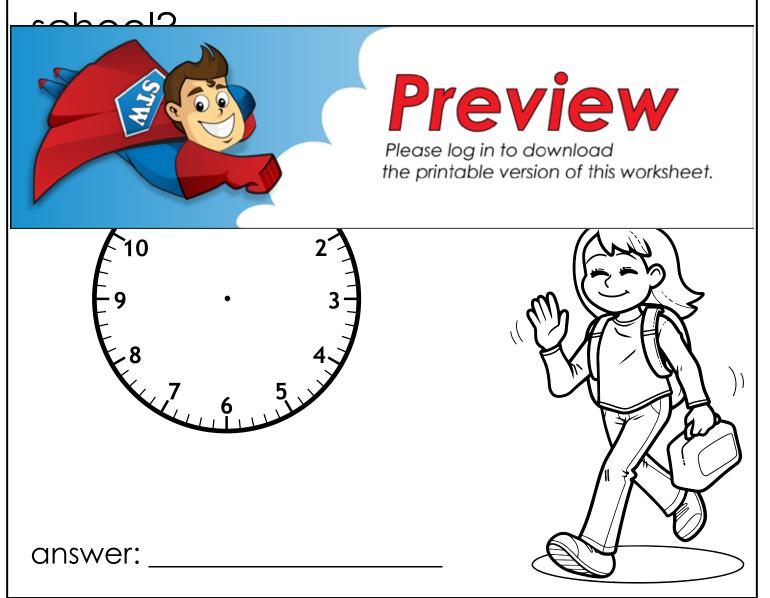

## (Daily Word Problem)

Shay wakes up at 7:00.

She leaves for school 30 minutes later.

What time does Shay leave for

200395

200395