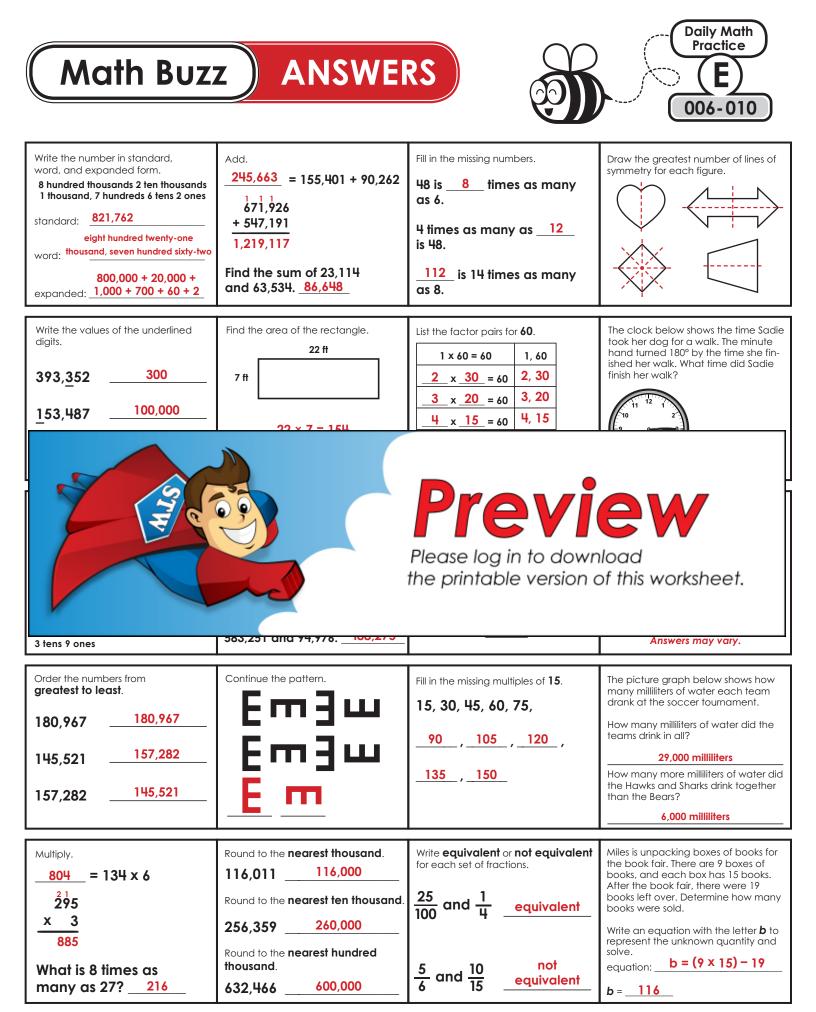

| Name:                                                                                                                     | Daily Math<br>Practice                |
|---------------------------------------------------------------------------------------------------------------------------|---------------------------------------|
| Math Buzz                                                                                                                 |                                       |
| Write the number in standard, word, and expanded form.<br>8 hundred thousands 2 ten thousands<br>7 hundreds 6 tens 2 ones |                                       |
| standard:                                                                                                                 |                                       |
| word:                                                                                                                     |                                       |
| expanded:                                                                                                                 |                                       |
| Please log in to                                                                                                          | download<br>ersion of this worksheet. |
| Find the sum of 23,114 and 63,534.                                                                                        |                                       |
| Fill in the missing numbers.                                                                                              |                                       |
| 48 is times as many as 6.                                                                                                 |                                       |
| 4 times as many as is 48.                                                                                                 |                                       |
| is 14 times as many as 8.                                                                                                 |                                       |

| Name:<br>Math Buzz                                                                                                                                                                                                                   |                                                    | E<br>010                                              |
|--------------------------------------------------------------------------------------------------------------------------------------------------------------------------------------------------------------------------------------|----------------------------------------------------|-------------------------------------------------------|
| Multiply.<br>= 134 x 6                                                                                                                                                                                                               | 295<br>x 3                                         | What is 8 times as many as 27?                        |
| Round to the <b>nearest thousand</b> .                                                                                                                                                                                               |                                                    | equivalent or not equivalent of fractions.            |
|                                                                                                                                                                                                                                      | Please                                             | Og in to download<br>table version of this worksheet. |
| Miles is unpacking boxes of books to<br>There are 9 boxes of books, and ea<br>After the book fair, there were 19 k<br>Determine how many books were<br>Write an equation with the letter <b>b</b><br>the unknown quantity and solve. | ach box has 15 books.<br>books left over.<br>sold. |                                                       |
| equation:                                                                                                                                                                                                                            |                                                    |                                                       |