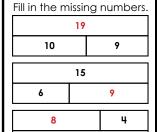

### Math Buzz

Use the line plot. How many trees are 6 feet tall?

key: 🗶 = 1 tree

Fill in the missing numbers.

sixty-two

tens \_\_\_\_ ones

\_\_\_\_ + \_\_\_\_

\_\_\_\_\_