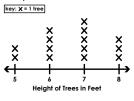

### Math Buzz

Use the line plot. How many trees are 6 feet tall?

key: 🗶 = 1 tree

Fill in the missing numbers.

sixty-two

tens \_\_\_\_ ones

\_\_\_\_ + \_\_\_\_

\_\_\_\_\_

Circle the shapes that have equal fourths.

Use the line plot. How many trees are 6 feet tall?

Fill in the missing numbers.

Karina had 2 quarters, 1 dime, and 4 pennies in her purse. How much does Karina have?