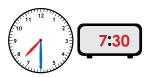

#### Math Buzz

Fill in the missing numbers.

ninety-seven

tens \_\_\_\_ ones

\_\_\_\_\_ + \_\_\_\_

\_\_\_\_

Mr. Tully gets to school at half past 7 every morning. Fill in the clocks to show what time Mr. Tully arrives at school.

## Preview

Please log in to download the printable version of this worksheet.

Answers may vary.

ui iswei. \_\_\_

Fill in the missing numbers.

Mr. Tully gets to school at half past 7 every morning. Fill in the clocks to show what time Mr. Tully arrives at school.