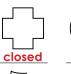

# Preview

Please log in to download the printable version of this worksheet.

Show your work

answer:

Label each shape as open or closed.

Complete the fact family.

Label each shape as open or closed.