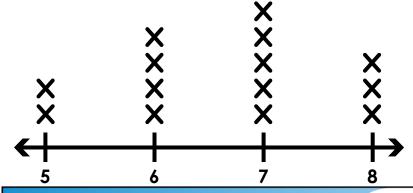

### Math Buzz

Use the line plot. How many trees are 6 feet tall?

key: 🗶 = 1 tree

Fill in the missing numbers.

sixty-two

tens \_\_\_\_ ones

\_\_\_\_ + \_\_\_\_

\_\_\_\_\_

Circle the shapes that have equal fourths.

Use the line plot. How many trees are 6 feet tall?

Fill in the missing numbers.

Karina had 2 quarters, 1 dime, and 4 pennies in her purse. How much does Karina have?