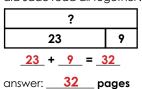

## Preview

Please log in to download the printable version of this worksheet.

read 9 more pages. How many pages did Jade read all together?

| ?  |   |
|----|---|
| 23 | 9 |

| Favorite Ice | e Cream                                           | Total |
|--------------|---------------------------------------------------|-------|
| Vanilla      | <del>                                      </del> |       |
| Chocolate    | <del>                                      </del> |       |
| Strawberry   | HH 1                                              |       |

How many children chose chocolate? \_\_\_\_\_

How many children chose strawberry? \_\_\_\_\_

answer: \_\_\_\_\_ pages