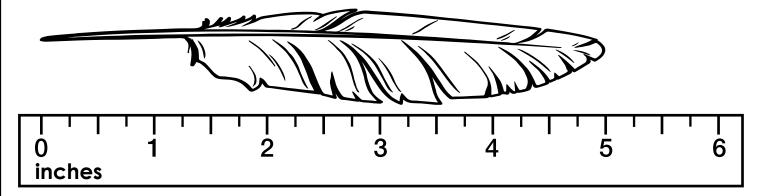

#### Math Buzz

Use the ruler to measure. How long is the feather?

answer: \_\_\_\_ inches