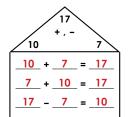

Complete the fact family.

Complete the fact family.

Label each shape as open or closed.