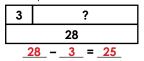

### Math Buzz

Circle the words that make the sentences true.

The blue pencil is **shorter / longer** than the yellow pencil.

The yellow pencil is shorter / longer than the green pencil.

Eddie brought 28 cupcakes to share for his birthday. He passed them out, and there were 3 left. How many cupcakes did Eddie pass out?

| 3  | ? |
|----|---|
| 28 |   |

\_\_\_\_\_ = \_\_\_\_

answer: \_\_\_\_\_ cupcakes

Name: \_

answer: <u>25</u> cupcakes

Add.

Fill in the missing numbers.

Circle groups of 10.

Draw hands on the clock to show what time the reptile show starts.

Draw lines to divide each shape into four equal parts.

Answers may vary.