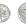

# Preview

Please log in to download the printable version of this worksheet.

Write the numbers that are 1 more, 1 less, 10 more, and 10 less.

Find the total value of the coins.

answer: \_\_\_\_\_ ¢

Name: \_

Find the total value of the coins.