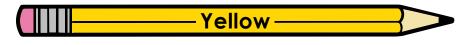

### Math Buzz

Circle the words that make the sentences true.

The blue pencil is **shorter / longer** than the yellow pencil.

The yellow pencil is shorter / longer than the green pencil.

Eddie brought 28 cupcakes to share for his birthday. He passed them out, and there were 3 left. How many cupcakes did Eddie pass out?

## Preview

Please log in to download the printable version of this worksheet.

Circle the words that make the sentences true.

The blue pencil is **shorter** / (longer)than the yellow pencil.

The yellow pencil is(shorter)/ longer than the green pencil. Add.