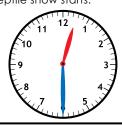

### Math Buzz

Add.

Fill in the missing numbers.

Circle groups of 10.

Read the schedule.

Preview

Please log in to download the printable version of this worksheet.

Draw hands on the clock to show what time the reptile show starts.