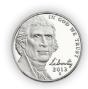

# Preview

Please log in to download the printable version of this worksheet.

Write the numbers that are 1 more, 1 less, 10 more, and 10 less.

Find the total value of the coins.

answer: \_\_\_\_\_ ¢

Name: \_

Find the total value of the coins.