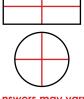

tens = \_\_\_\_\_ hundreds

Draw lines to divide each shape into four equal parts.