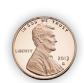

# Preview

Please log in to download the printable version of this worksheet.

Write the numbers that are 1 more, 1 less, 10 more, and 10 less.

Find the total value of the coins.

answer: \_\_\_\_\_ ¢

Name: \_

Find the total value of the coins.