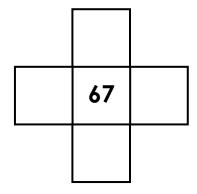

Color the numbers that have a 5 in the ones place.

Add.

Circle the value of the underlined digit.

20

37

Circle the correct name for each shape.

Write the numbers that are 1 more, 1 less, 10 more, and 10 less.

Circle the value of the underlined digit.

30

Write the numbers that are 1 more, 1 less, 10 more, and 10 less.

Eddie brought 28 cupcakes to share for his birthday. He passed them out, and there were 3 left. How many cupcakes did Eddie pass out?