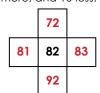

Circle the value of the underlined digit.

30

Write the numbers that are 1 more, 1 less, 10 more, and 10 less.

Eddie brought 28 cupcakes to share for his birthday. He passed them out, and there were 3 left. How many cupcakes did Eddie pass out?