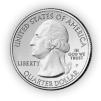

# Preview

Please log in to download the printable version of this worksheet.

Write the numbers that are 1 more, 1 less, 10 more, and 10 less.

Find the total value of the coins.

answer: \_\_\_\_\_ ¢

Name: \_

Find the total value of the coins.