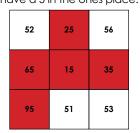

# Preview

Please log in to download the printable version of this worksheet.

| 1 | 5  |
|---|----|
| 2 | 10 |
| 3 | 15 |
| 4 | 20 |
| 5 |    |

| 52 | 25 | 56 |
|----|----|----|
| 65 | 15 | 35 |
| 95 | 51 | 53 |

Color the numbers that have a 5 in the ones place.

Add.

Circle the value of the underlined digit.

20

37

Circle the correct name for each shape.

Write the numbers that are 1 more, 1 less, 10 more, and 10 less.