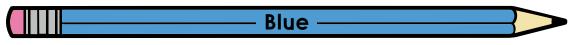

### Math Buzz

Circle the words that make the sentences true.

The blue pencil is **shorter / longer** than the yellow pencil.

The yellow pencil is shorter / longer than the green pencil.

Eddie brought 28 cupcakes to share for his birthday. He passed them out, and there were 3 left. How many cupcakes did Eddie pass out?

## Preview

Please log in to download the printable version of this worksheet.

Circle the words that make the sentences true.

The blue pencil is **shorter** / (longer)than the yellow pencil.

The yellow pencil is(shorter)/ longer than the green pencil. Add.