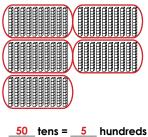

tens = \_\_\_\_\_ hundreds

Draw lines to divide each shape into four equal parts.