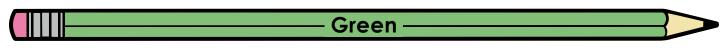

### Math Buzz

Circle the words that make the sentences true.

The blue pencil is **shorter / longer** than the yellow pencil.

The yellow pencil is shorter / longer than the green pencil.

Eddie brought 28 cupcakes to share for his birthday. He passed them out, and there were 3 left. How many cupcakes did Eddie pass out?

## Preview

Please log in to download the printable version of this worksheet.

Circle the words that make the sentences true.

The blue pencil is **shorter** / (longer)than the yellow pencil.

The yellow pencil is(shorter)/ longer than the green pencil. Add.