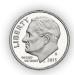

# Preview

Please log in to download the printable version of this worksheet.

Write the numbers that are 1 more, 1 less, 10 more, and 10 less.

Find the total value of the coins.

answer: \_\_\_\_\_ ¢

Name: \_

Find the total value of the coins.