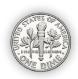

# Preview

Please log in to download the printable version of this worksheet.

Write the numbers that are 1 more, 1 less, 10 more, and 10 less.

Find the total value of the coins.

answer: \_\_\_\_\_ ¢

Name: \_

Find the total value of the coins.