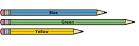

### Math Buzz

Circle the words that make the sentences true.

The blue pencil is **shorter / longer** than the yellow pencil.

The yellow pencil is shorter / longer than the green pencil.

Eddie brought 28 cupcakes to share for his birthday. He passed them out, and there were 3 left. How many cupcakes did Eddie pass out?

## Preview

Please log in to download the printable version of this worksheet.

Circle the words that make the sentences true.

The blue pencil is **shorter** / (longer)than the yellow pencil.

The yellow pencil is(shorter)/ longer than the green pencil. Add.