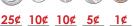

# Preview

Please log in to download the printable version of this worksheet.

Write the numbers that are 1 more, 1 less, 10 more, and 10 less.

Find the total value of the coins.

answer: \_\_\_\_\_ ¢

Name: \_

Find the total value of the coins.