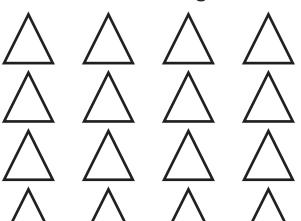

#### Math Buzz

Complete the number sentence to find the total number of triangles.

Add.

Combine 14 and 15.

21 \_\_\_\_ = 8 + 9 <u>+ 7</u>

Colby's baseball game started at 11:00am and

### Preview

Please log in to download the printable version of this worksheet.

Complete the number sentence to find the total number of triangles.

Add.

Combine 14 and 15.

29

21

Choose the missing number.