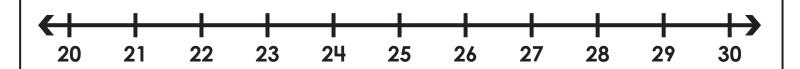

# Preview

Please log in to download the printable version of this worksheet.

half

halves

**d.** 100 dimes

Mark 27 on the number line.

Circle the number 27 is closer to. 20

30