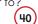

### Math Buzz

Solve each problem and tell if the sums are even or odd.

Solve.

Take 421 away from 657.

Mark 44 on the number line.

Circle the number 44 is closer to?

40 50

answer: 3 blocks

Avla has \$2.75, Grace has \$5.25, and Tyler has \$3.50. Order the amount of money they each have from **greatest to least**.

**\$5.25 \$3.50 \$2.75** 

Mark 44 on the number line.

Circle the number 44 is closer to?

50