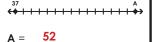

#### Math Buzz

Each mark represents 1 more on the number line.

37

**A** = \_\_\_\_\_

Find the difference between the two endpoints. \_\_\_\_\_

Add.

Choose the missing number.