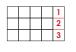

#### **Length of Crayons**

8 centimeters

6 centimeters

4 centimeters

7 centimeters

9 centimeters

8 centimeters

5 centimeters

7 centimeters

#### key: X = 1 crayon

#### **ANSWERS**

How many crayons were 9 centimeters long?

#### 1 crayon

How many crayons were there in all?

Subtract.

Draw and name a shape that has 4 equal sides and 4 anales.

sauare or rhombus

981

Each mark represents 1 more on the number line.

Find the difference between the two endpoints. Add.