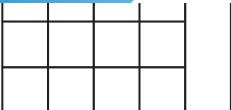

### Preview

Please log in to download the printable version of this worksheet.

answer: \_\_\_\_\_ blocks

Ayla has \$2.75, Grace has \$5.25, and Tyler has \$3.50. Order the amount of money they each have from **greatest to least**.

**Line A** is about inches longer than Line B.

Solve each problem and tell if the sums are even or odd.

<u>4 + 4 + 4 + 4 = 16</u>

odd + odd = even

Take 421 away 236 from 657.

Eli wants to cover this rectangle with square blocks. Estimate how many more square blocks Eli needs to cover the whole rectangle.

answer: 3 blocks

Avla has \$2.75, Grace has \$5.25, and Tyler has \$3.50. Order the amount of money they each have from **greatest to least**.

**\$5.25 \$3.50 \$2.75** 

Mark 44 on the number line.

Circle the number 44 is closer to?