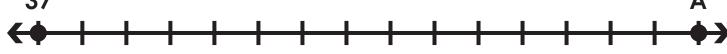

#### Math Buzz

Each mark represents 1 more on the number line.

37

**A** = \_\_\_\_\_

Find the difference between the two endpoints. \_\_\_\_\_

Add.

Choose the missing number.

#### 1 crayon

How many crayons were there in all?

Subtract.

Draw and name a shape that has 4 equal sides and 4 anales.

sauare or rhombus

981

Each mark represents 1 more on the number line.

Find the difference between the two endpoints. Add.