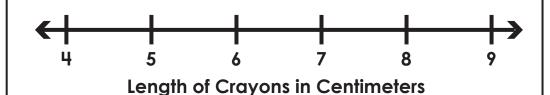

### Math Buzz

Use the data shown to complete the line plot.

#### **Length of Crayons**

8 centimeters

6 centimeters

4 centimeters

7 centimeters

9 centimeters

8 centimeters

5 centimeters

7 centimeters

#### key: X = 1 crayon