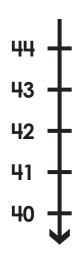

### Math Buzz

Solve each problem and tell if the sums are even or odd.

Solve.

Take 421 away from 657.

Mark 44 on the number line.

Circle the number 44 is closer to?

40 50

answer: 3 blocks

Avla has \$2.75, Grace has \$5.25, and Tyler has \$3.50. Order the amount of money they each have from **greatest to least**.

**\$5.25 \$3.50 \$2.75** 

Mark 44 on the number line.

Circle the number 44 is closer to?