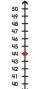

#### Math Buzz

Each mark represents 1 more on the number line.

37

**A** = \_\_\_\_\_

Find the difference between the two endpoints. \_\_\_\_\_

Add.

Choose the missing number.

#### 1 crayon

How many crayons were there in all?

Subtract.

Draw and name a shape that has 4 equal sides and 4 anales.

sauare or rhombus

981

Each mark represents 1 more on the number line.

Find the difference between the two endpoints. Add.