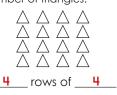

#### Math Buzz

Complete the number sentence to find the total number of triangles.

Add.

Combine 14 and 15.

21 \_\_\_\_ = 8 + 9 <u>+ 7</u>

Colby's baseball game started at 11:00am and

Mr. Fischer

Miss Allen

Mrs. Kane

\_\_\_\_\_ rows of \_\_\_\_\_

\_\_\_\_+ \_\_\_\_= \_\_\_\_

Name:

Daily Math Practice