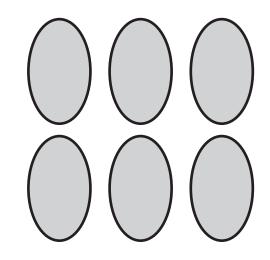

Mr. Fischer

Miss Allen

Complete the number sentence to find the total number of ovals.