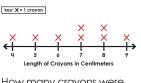

### Math Buzz

Use the data shown to complete the line plot.

#### **Length of Crayons**

8 centimeters

6 centimeters

4 centimeters

7 centimeters

9 centimeters

8 centimeters

5 centimeters

7 centimeters

#### key: X = 1 crayon

#### **ANSWERS**

How many crayons were 9 centimeters long?

#### 1 crayon

How many crayons were there in all?

Subtract.

Draw and name a shape that has 4 equal sides and 4 anales.

sauare or rhombus

981

Each mark represents 1 more on the number line.

Find the difference between the two endpoints. Add.