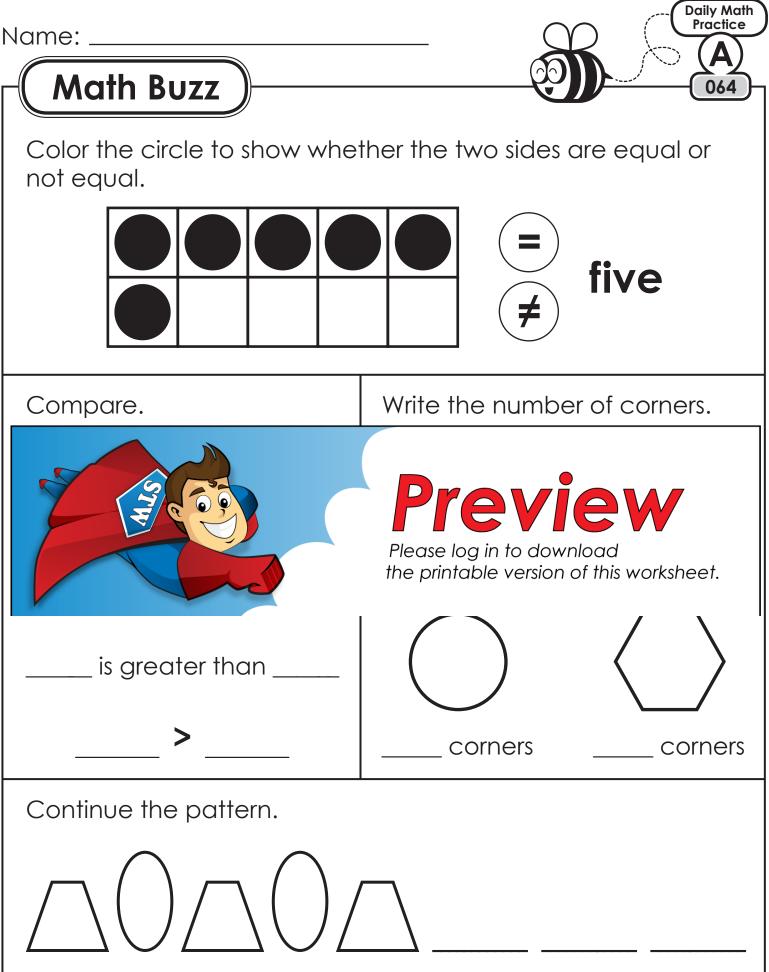

Super Teacher Worksheets - www.superteacherworksheets.com

| Name:                                                                  | Daily Math<br>Practice                                                |  |  |  |  |
|------------------------------------------------------------------------|-----------------------------------------------------------------------|--|--|--|--|
| Math Buzz                                                              |                                                                       |  |  |  |  |
| Color the <b>sphere</b> .                                              |                                                                       |  |  |  |  |
|                                                                        |                                                                       |  |  |  |  |
| Subtract.                                                              | Circle groups of ten.<br>Write how many tens and ones                 |  |  |  |  |
|                                                                        | Please log in to download<br>the printable version of this worksheet. |  |  |  |  |
|                                                                        | 30 ones = <b>tens ones</b>                                            |  |  |  |  |
| Color the circle to show whether the two sides are equal or not equal. |                                                                       |  |  |  |  |
|                                                                        | =<br><b>→</b> 3                                                       |  |  |  |  |