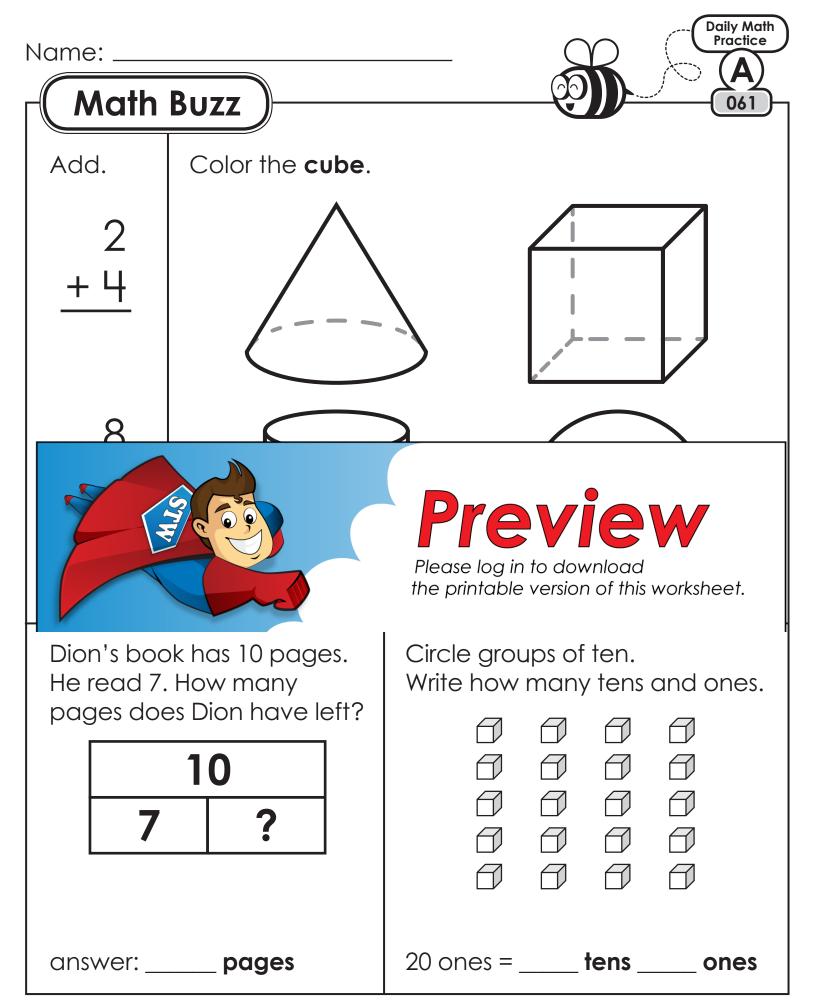

Super Teacher Worksheets - www.superteacherworksheets.com

| Name:                                                                 |                        |            |        | $\mathcal{O}$ | Daily Math<br>Practice |
|-----------------------------------------------------------------------|------------------------|------------|--------|---------------|------------------------|
|                                                                       | Math B                 | UZZ        |        | O))           |                        |
| Fill in the missing numbers.                                          |                        |            | Compar | e.            |                        |
|                                                                       | 1 m<br>50<br>82<br>104 | ore        |        | Ð             |                        |
|                                                                       | 38                     |            |        | is less thar  | ۱                      |
| Please log in to download<br>the printable version of this worksheet. |                        |            |        |               | d<br>is worksheet.     |
| entre (                                                               |                        |            | 5      | ?             |                        |
|                                                                       |                        |            |        | 10            | 8                      |
| Th                                                                    | e lizard is _          | squares la | ong.   | answer:       | kids                   |