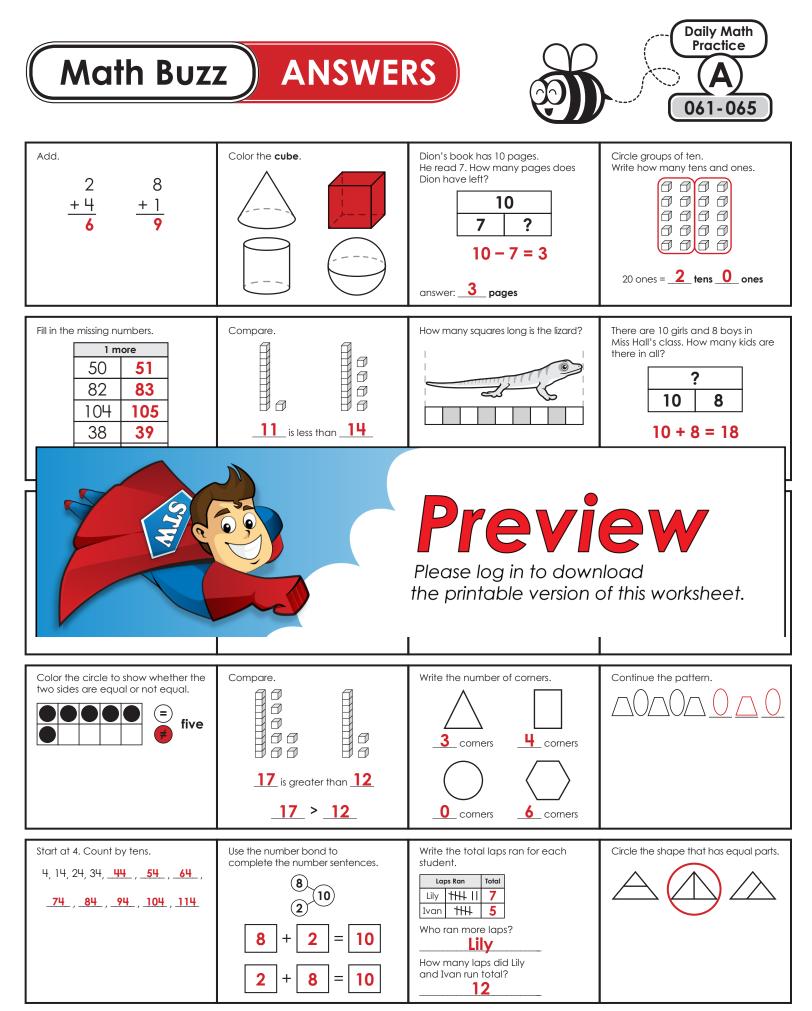

ubtract.                                                              | Circle groups of ten.<br>Write how many tens and ones                 |  |  |  |  |
|                                                                        | Please log in to download<br>the printable version of this worksheet. |  |  |  |  |
|                                                                        | 30 ones = <b>tens ones</b>                                            |  |  |  |  |
| Color the circle to show whether the two sides are equal or not equal. |                                                                       |  |  |  |  |
|                                                                        | =<br><b>→</b> 3                                                       |  |  |  |  |

I







Super Teacher Worksheets - www.superteacherworksheets.com