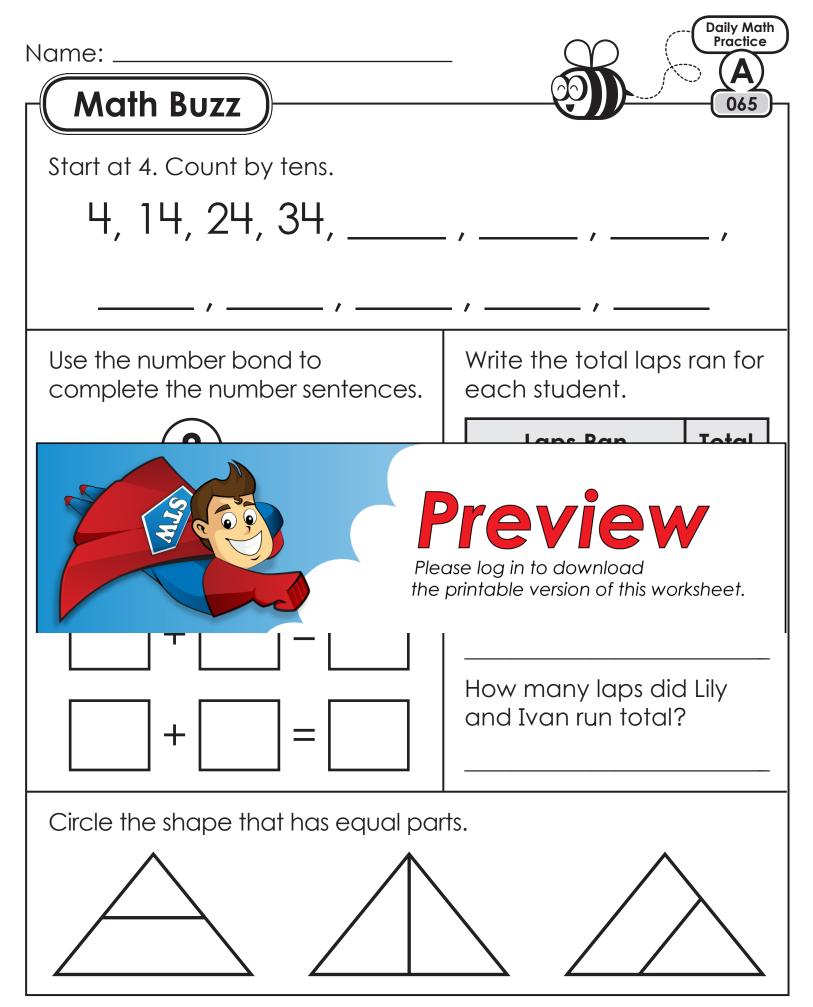

Subtract.                                                              | Circle groups of ten.<br>Write how many tens and ones                 |  |  |  |  |
|                                                                        | Please log in to download<br>the printable version of this worksheet. |  |  |  |  |
|                                                                        | 30 ones = <b>tens ones</b>                                            |  |  |  |  |
| Color the circle to show whether the two sides are equal or not equal. |                                                                       |  |  |  |  |
|                                                                        | =<br><b>→</b> 3                                                       |  |  |  |  |

I







Super Teacher Worksheets - www.superteacherworksheets.com