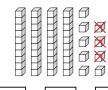

### Math Buzz

Add.

Write the fact family for the numbers in the number bond.

# Preview

Please log in to download the printable version of this worksheet.

| _                                     |   |     |
|---------------------------------------|---|-----|
| <b>-</b>                              |   | . 1 |
| <b>-</b> 9                            | • | 3-1 |
|                                       |   |     |
|                                       |   | J   |
|                                       |   | 4 J |
| <b>\</b> 8                            |   | 4 🗸 |
| $\mathbf{V}_{i}$                      |   |     |
| <b>X</b> / 7                          |   | 5   |
| \ \ \ \ \ \ \ \ \ \ \ \ \ \ \ \ \ \ \ | 6 |     |
|                                       | / |     |
|                                       |   |     |