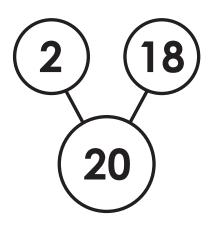

### Math Buzz

Add.

Write the fact family for the numbers in the number bond.

# Preview

Please log in to download the printable version of this worksheet.

| _                                     |   |     |
|---------------------------------------|---|-----|
| <b>-</b>                              |   | . 1 |
| <b>-</b> 9                            | • | 3-1 |
|                                       |   |     |
|                                       |   | J   |
|                                       |   | 4 J |
| <b>\</b> 8                            |   | 4 🗸 |
| $\mathbf{V}_{i}$                      |   |     |
| <b>X</b> / 7                          |   | 5   |
| \ \ \ \ \ \ \ \ \ \ \ \ \ \ \ \ \ \ \ | 6 |     |
|                                       | / |     |
|                                       |   |     |