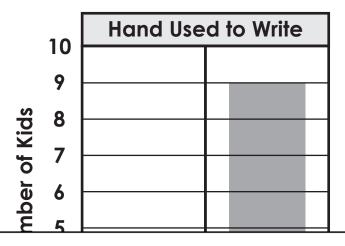

#### **Math Buzz**

Subtract.

Use the bar graph to answer the questions.

| Right Hand |
|------------|
|            |
|            |
|            |

How many kids write with their left hand? \_\_\_\_\_

How many kids write with their right hand? \_\_\_\_\_

How many kids are there in all?

answer: \_\_\_\_ eggs

$$7 + 4 + 5 = 16$$

answer: 16 boxes of cookies

Subtract.

About how many paperclips long is the ribbon.

The ribbon is about \_ paperclips long.

Use the bar graph to answer the questions.

How many kids write with their left hand?

How many kids write with their right hand? \_

How many kids are there in all? How many tens and ones make this number?

95

a. 5 tens 5 ones

b. 9 tens 5 ones

c. 5 tens 9 ones