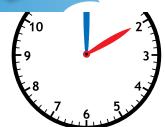

Subtract.

Thea had 13 pennies in her jar. Her brother gave her 5 more. How many pennies does Thea have

$$13 + 5 = 18$$

answer: 18 pennies

**78** is greater than **73** 

<u>78</u> > <u>73</u>

Add.

Santiago woke up for school at 7:00. Which clock shows 7:00?