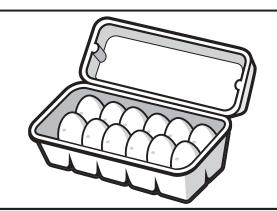

Khalil had 12 eggs. He used 2 eggs to make breakfast. How many eggs does Khalil have left?

answer: \_\_\_\_\_ eggs

answer: \_\_\_\_ eggs

$$7 + 4 + 5 = 16$$

answer: 16 boxes of cookies

Subtract.

About how many paperclips long is the ribbon.

The ribbon is about \_ paperclips long.

Use the bar graph to answer the questions.