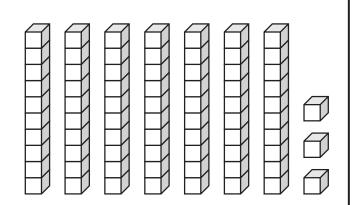

### Math Buzz

Fill in the missing numbers.

| 91  | 92  | 93  | 94  | 95  | 96  | 97  | 98  | 99  | 100 |
|-----|-----|-----|-----|-----|-----|-----|-----|-----|-----|
| 101 | 102 | 103 | 104 | 105 | 106 | 107 | 108 | 109 | 110 |
| 111 | 112 | 113 | 114 | 115 | 116 | 117 | 118 | 119 | 120 |

| 10 less |
|---------|
| 101     |
| 10 more |

## Preview

Please log in to download the printable version of this worksheet.

Fill in the missing numbers.

| 91  | 92  | 93  | 94  | 95  | 96  | 97  | 98  | 99  | 100 |
|-----|-----|-----|-----|-----|-----|-----|-----|-----|-----|
| 101 | 102 | 103 | 104 | 105 | 106 | 107 | 108 | 109 | 110 |
| 111 | 112 | 113 | 114 | 115 | 116 | 117 | 118 | 119 | 120 |