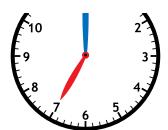

Subtract.

Thea had 13 pennies in her jar. Her brother gave her 5 more. How many pennies does Thea have

$$13 + 5 = 18$$

answer: 18 pennies

**78** is greater than **73** 

<u>78</u> > <u>73</u>

Add.

Santiago woke up for school at 7:00. Which clock shows 7:00?