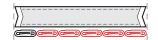

### Preview

Please log in to download the printable version of this worksheet.

The ribbon is about \_\_\_\_\_paperclips long.

How many tens and ones make this number?

95

- a. 5 tens 5 ones
- b. 9 tens 5 ones
- c. 5 tens 9 ones
- d. 9 tens 9 ones

answer: \_\_\_\_ eggs

$$7 + 4 + 5 = 16$$

answer: 16 boxes of cookies

Subtract.

About how many paperclips long is the ribbon.

The ribbon is about \_ paperclips long.

Use the bar graph to answer the questions.