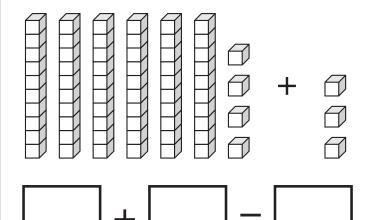

### Math Buzz

Add.

Write the fact family for the numbers in the number bond.

# Preview

Please log in to download the printable version of this worksheet.

| _                                     |   |     |
|---------------------------------------|---|-----|
| <b>-</b>                              |   | . 1 |
| <b>-</b> 9                            | • | 3-1 |
|                                       |   |     |
|                                       |   | J   |
|                                       |   | 4 J |
| <b>\</b> 8                            |   | 4 🗸 |
| $\mathbf{V}_{i}$                      |   |     |
| <b>X</b> / 7                          |   | 5   |
| \ \ \ \ \ \ \ \ \ \ \ \ \ \ \ \ \ \ \ | 6 |     |
|                                       | / |     |
|                                       |   |     |