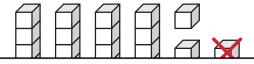

### Math Buzz

Add.

Write the fact family for the numbers in the number bond.

# Preview

Please log in to download the printable version of this worksheet.

| _                                     |   |     |
|---------------------------------------|---|-----|
| <b>-</b>                              |   | . 1 |
| <b>-</b> 9                            | • | 3-1 |
|                                       |   |     |
|                                       |   | J   |
|                                       |   | 4 J |
| <b>\</b> 8                            |   | 4 🗸 |
| $\mathbf{V}_{i}$                      |   |     |
| <b>X</b> / 7                          |   | 5   |
| \ \ \ \ \ \ \ \ \ \ \ \ \ \ \ \ \ \ \ | 6 |     |
|                                       | / |     |
|                                       |   |     |