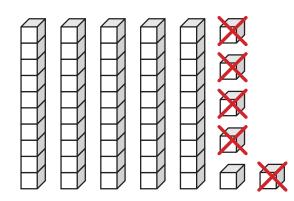

### Math Buzz

Fill in the missing numbers.

| 91  | 92  | 93  | 94  | 95  | 96  | 97  | 98  | 99  | 100 |
|-----|-----|-----|-----|-----|-----|-----|-----|-----|-----|
| 101 | 102 | 103 | 104 | 105 | 106 | 107 | 108 | 109 | 110 |
| 111 | 112 | 113 | 114 | 115 | 116 | 117 | 118 | 119 | 120 |

| 10 less |
|---------|
| 101     |
| 10 more |

## Preview

Please log in to download the printable version of this worksheet.

Fill in the missing numbers.

| 91  | 92  | 93  | 94  | 95  | 96  | 97  | 98  | 99  | 100 |
|-----|-----|-----|-----|-----|-----|-----|-----|-----|-----|
| 101 | 102 | 103 | 104 | 105 | 106 | 107 | 108 | 109 | 110 |
| 111 | 112 | 113 | 114 | 115 | 116 | 117 | 118 | 119 | 120 |