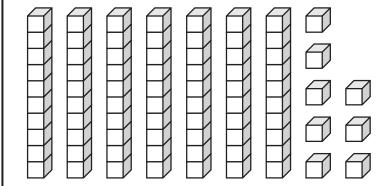

### Preview

Please log in to download the printable version of this worksheet.

The ribbon is about \_\_\_\_\_paperclips long.

How many tens and ones make this number?

95

- a. 5 tens 5 ones
- b. 9 tens 5 ones
- c. 5 tens 9 ones
- d. 9 tens 9 ones