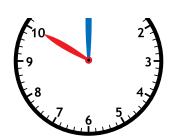

Subtract.

Thea had 13 pennies in her jar. Her brother gave her 5 more. How many pennies does Thea have

$$13 + 5 = 18$$

answer: 18 pennies

**78** is greater than **73** 

<u>78</u> > <u>73</u>

Add.

Santiago woke up for school at 7:00. Which clock shows 7:00?