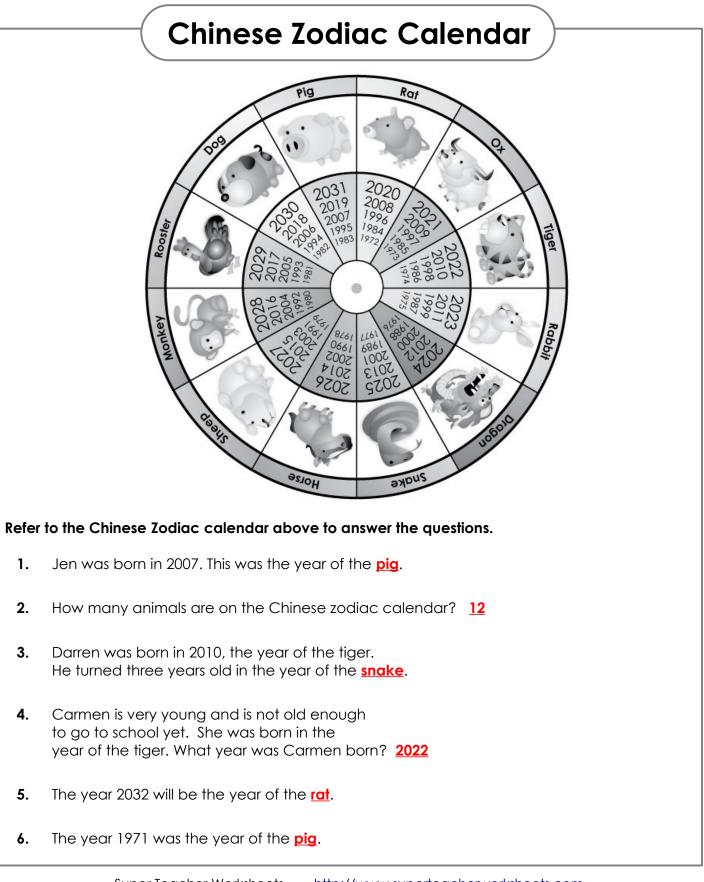

Name: \_\_\_\_\_

|       | Chinese Zodiac Calendar                                                                                                                 |
|-------|-----------------------------------------------------------------------------------------------------------------------------------------|
|       | Pla<br>Pla<br>Pla<br>Pla<br>Pla<br>Pla<br>Pla<br>Pla                                                                                    |
| Refer | to the Chinese Zodiac calendar above to answer the questions.                                                                           |
| 1.    | Jen was born in 2007. This was the year of the                                                                                          |
| 2.    | How many animals are on the Chinese zodiac calendar?                                                                                    |
| 3.    | Darren was born in 2010, the year of the tiger.<br>He turned three years old in the year of the                                         |
| 4.    | Carmen is very young and is not old enough<br>to go to school yet. She was born in the<br>year of the tiger. What year was Carmen born? |
| 5.    | The year 2032 will be the year of the                                                                                                   |
| 6.    | The year 1971 was the year of the                                                                                                       |