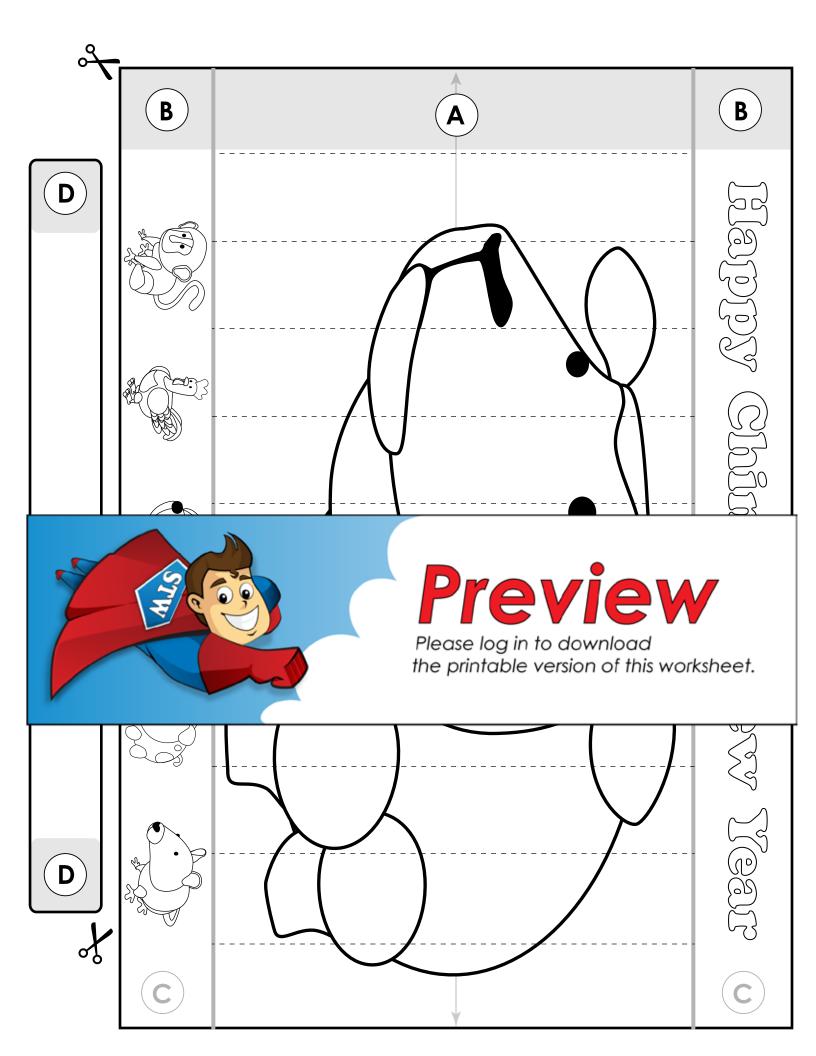

## Preview

Please log in to download the printable version of this worksheet.

- **Step 1:** Print the 3D lantern. Then use your favorite crayons and markers to color it in.
- Step 2: Cut out the shapes along the solid outer black line.
- **Step 3:** Fold the paper along the arrow line indicated by the letter (A).
- Step 4: With the paper folded, cut along each dotted line stopping at the gray bar.
- **Step 5:** Unfold the paper and apply glue (preferably glue stick) to the gray area indicated by the letter **B**.
- **Step 6:** Curl the paper and attach side **B** to side **C**.
- **Step 7:** To attach the handle, apply glue to the squares indicated by the letter  $\mathbf{D}$ .