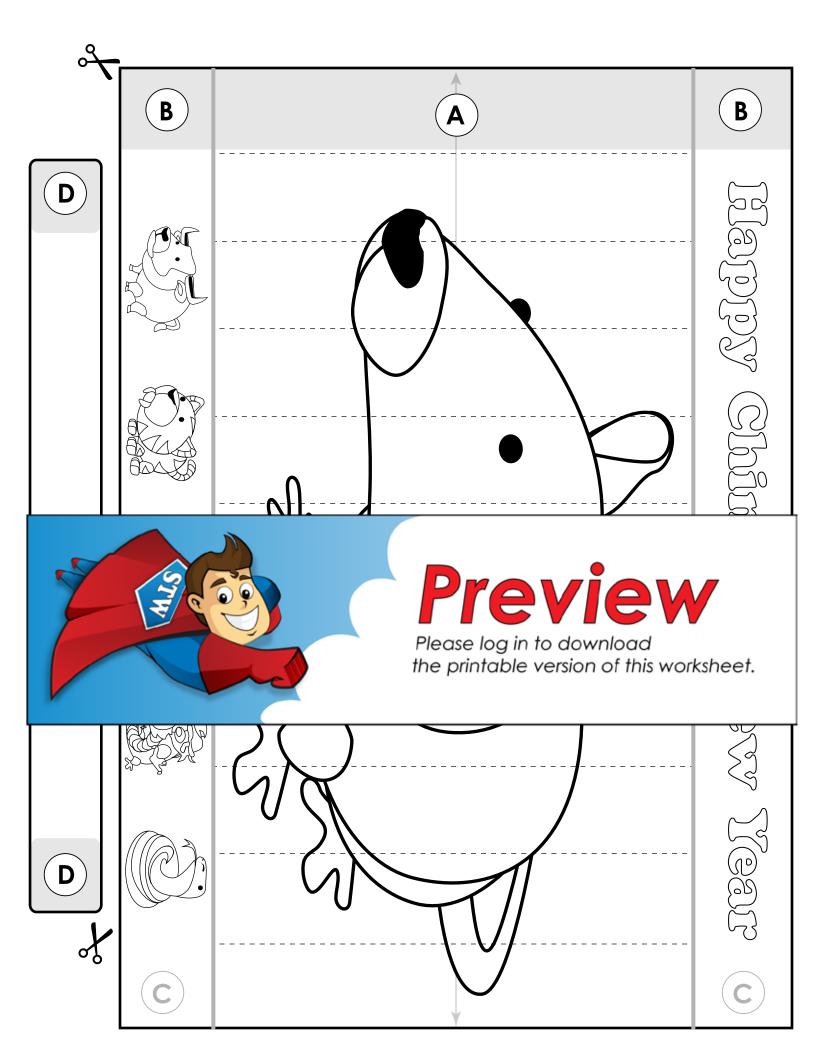

## Preview

Please log in to download the printable version of this worksheet.

- **Step 1:** Print the 3D lantern. Then use your favorite crayons and markers to color it in.
- Step 2: Cut out the shapes along the solid outer black line.
- **Step 3:** Fold the paper along the arrow line indicated by the letter (A).
- Step 4: With the paper folded, cut along each dotted line stopping at the gray bar.
- **Step 5:** Unfold the paper and apply glue (preferably glue stick) to the gray area indicated by the letter **B**.
- **Step 6:** Curl the paper and attach side **B** to side **C**.
- **Step 7:** To attach the handle, apply glue to the squares indicated by the letter  $\mathbf{D}$ .