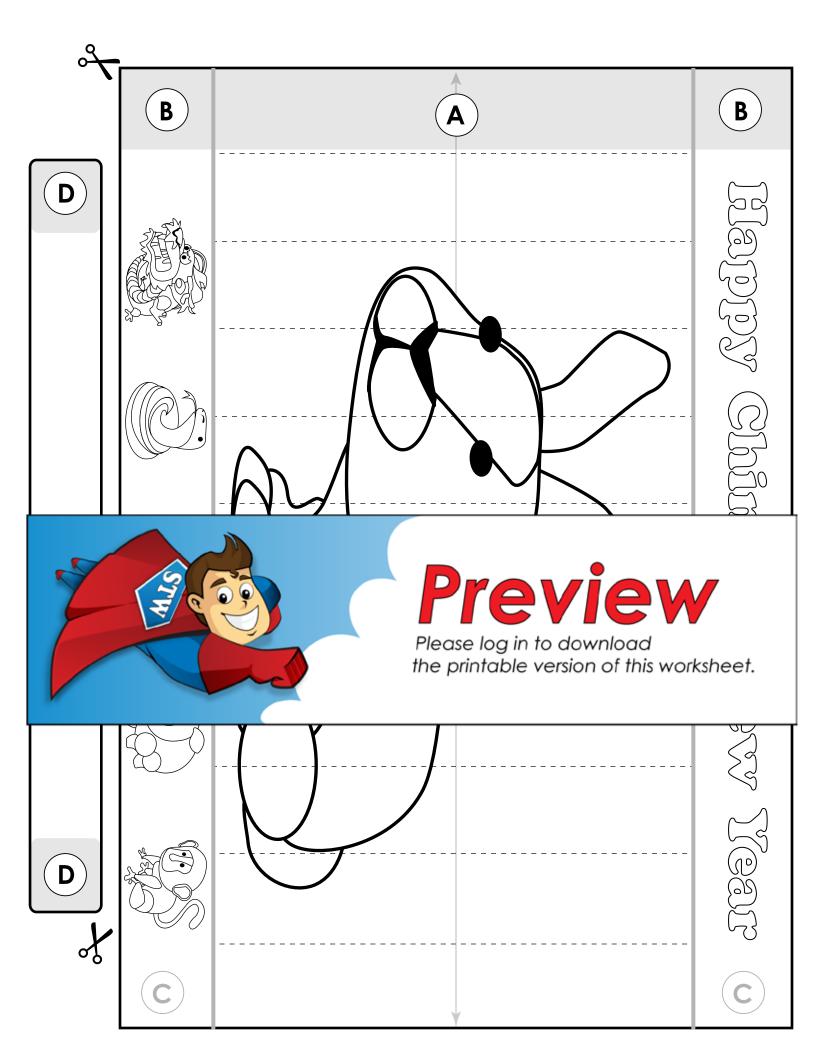

## Preview

Please log in to download the printable version of this worksheet.

- **Step 1:** Print the 3D lantern. Then use your favorite crayons and markers to color it in.
- Step 2: Cut out the shapes along the solid outer black line.
- **Step 3:** Fold the paper along the arrow line indicated by the letter (A).
- Step 4: With the paper folded, cut along each dotted line stopping at the gray bar.
- **Step 5:** Unfold the paper and apply glue (preferably glue stick) to the gray area indicated by the letter **B**.
- **Step 6:** Curl the paper and attach side **B** to side **C**.
- **Step 7:** To attach the handle, apply glue to the squares indicated by the letter  $\mathbf{D}$ .