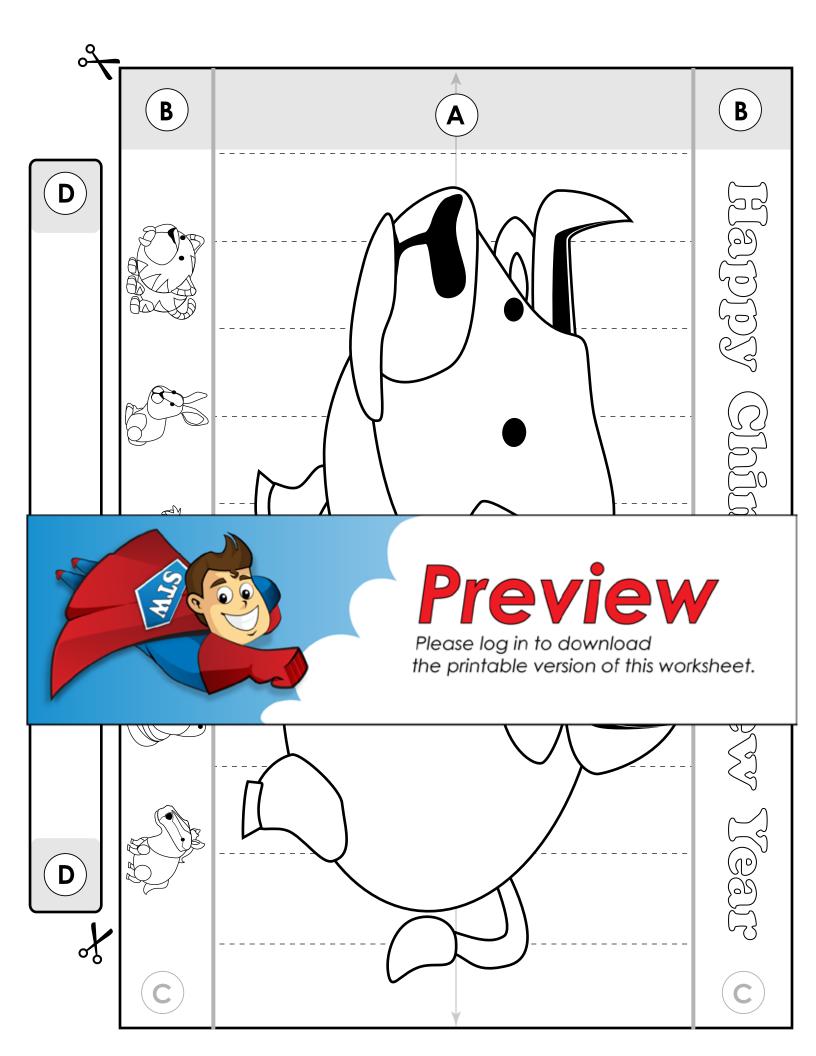

## Preview

Please log in to download the printable version of this worksheet.

- **Step 1:** Print the 3D lantern. Then use your favorite crayons and markers to color it in.
- Step 2: Cut out the shapes along the solid outer black line.
- **Step 3:** Fold the paper along the arrow line indicated by the letter (A).
- Step 4: With the paper folded, cut along each dotted line stopping at the gray bar.
- **Step 5:** Unfold the paper and apply glue (preferably glue stick) to the gray area indicated by the letter **B**.
- **Step 6:** Curl the paper and attach side **B** to side **C**.
- **Step 7:** To attach the handle, apply glue to the squares indicated by the letter  $\mathbf{D}$ .