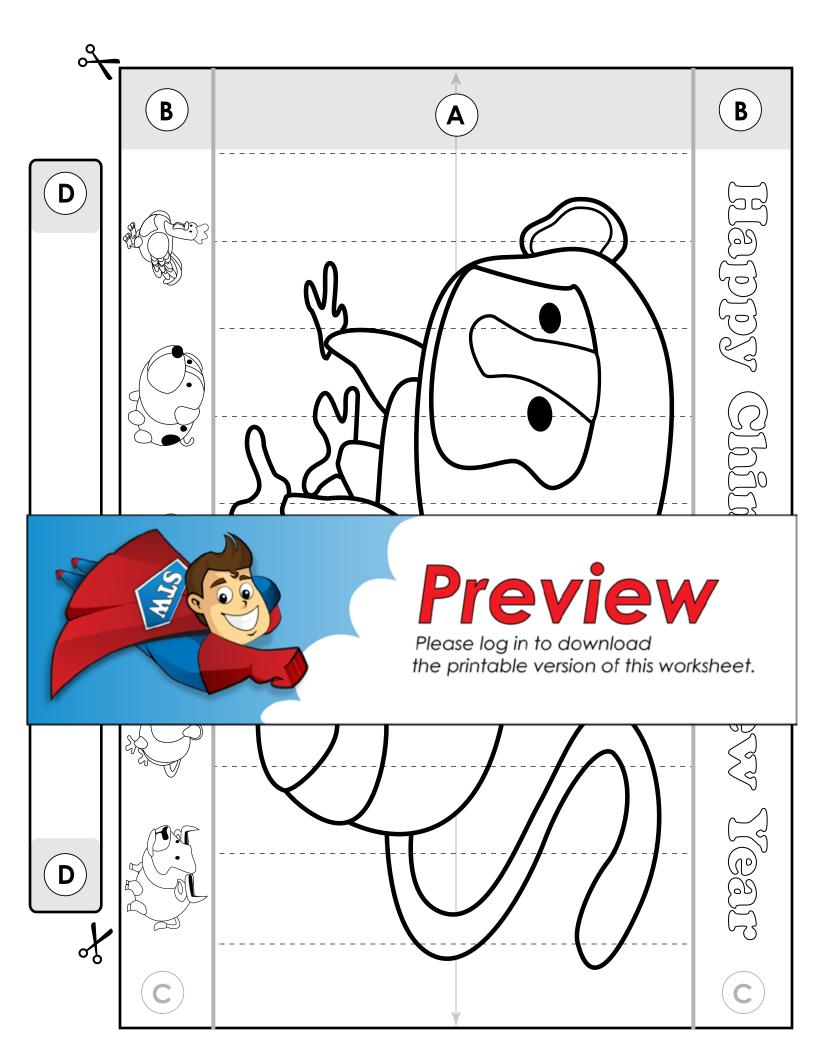

## Preview

Please log in to download the printable version of this worksheet.

- **Step 1:** Print the 3D lantern. Then use your favorite crayons and markers to color it in.
- Step 2: Cut out the shapes along the solid outer black line.
- **Step 3:** Fold the paper along the arrow line indicated by the letter (A).
- Step 4: With the paper folded, cut along each dotted line stopping at the gray bar.
- **Step 5:** Unfold the paper and apply glue (preferably glue stick) to the gray area indicated by the letter **B**.
- **Step 6:** Curl the paper and attach side **B** to side **C**.
- **Step 7:** To attach the handle, apply glue to the squares indicated by the letter  $\mathbf{D}$ .