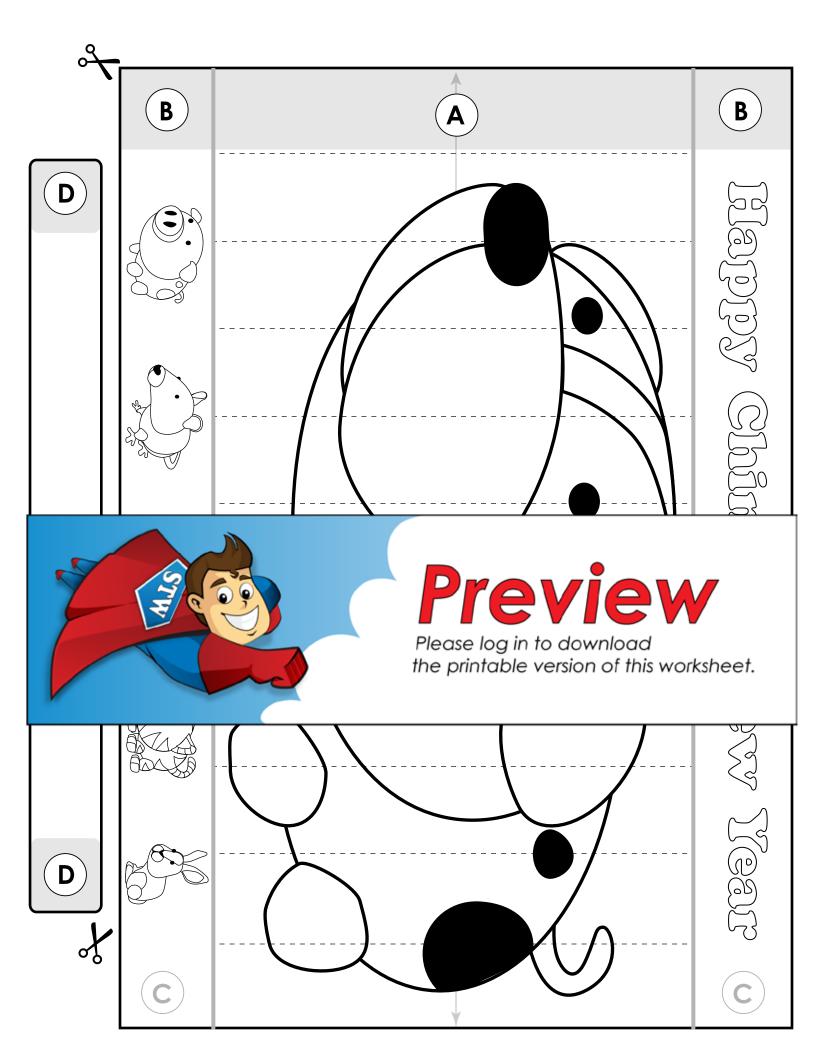

## Preview

Please log in to download the printable version of this worksheet.

- **Step 1:** Print the 3D lantern. Then use your favorite crayons and markers to color it in.
- Step 2: Cut out the shapes along the solid outer black line.
- **Step 3:** Fold the paper along the arrow line indicated by the letter (A).
- Step 4: With the paper folded, cut along each dotted line stopping at the gray bar.
- **Step 5:** Unfold the paper and apply glue (preferably glue stick) to the gray area indicated by the letter **B**.
- **Step 6:** Curl the paper and attach side **B** to side **C**.
- **Step 7:** To attach the handle, apply glue to the squares indicated by the letter  $\mathbf{D}$ .