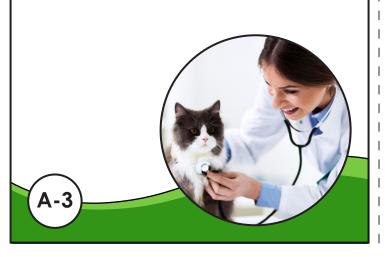

#### What am I?

Do you like animals? I do. I take care of animals.

### What am I?

I try to make sick animals well. I try to keep well animals healthy.

# Preview

Please log in to download the printable version of this worksheet.

I am a veterinarian.