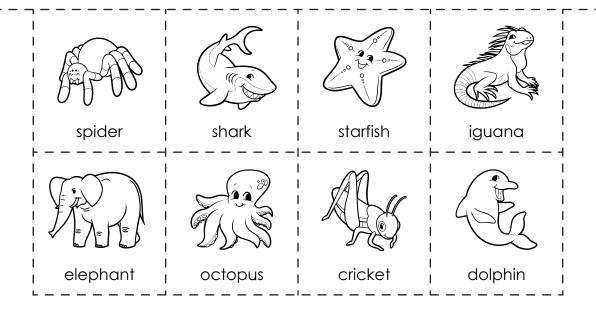

## **Animal Sort**

Cut out the animals at the bottom of the page. Glue them into the correct positions on the Carroll diagram.

|                 | Invertebrates |        | Vertebrates                                                                                                                                                                                                                                                                                                                                                                                                                                                                                                                                                                                                                                                                                                                                                                                                                                                                                                                                                                                                                                                                                                                                                                                                                                                                                                                                                                                                                                                                                                                                                                                                                                                                                                                                                                                                                                                                                                                                                                                                                                                                                                                    |     |
|-----------------|---------------|--------|--------------------------------------------------------------------------------------------------------------------------------------------------------------------------------------------------------------------------------------------------------------------------------------------------------------------------------------------------------------------------------------------------------------------------------------------------------------------------------------------------------------------------------------------------------------------------------------------------------------------------------------------------------------------------------------------------------------------------------------------------------------------------------------------------------------------------------------------------------------------------------------------------------------------------------------------------------------------------------------------------------------------------------------------------------------------------------------------------------------------------------------------------------------------------------------------------------------------------------------------------------------------------------------------------------------------------------------------------------------------------------------------------------------------------------------------------------------------------------------------------------------------------------------------------------------------------------------------------------------------------------------------------------------------------------------------------------------------------------------------------------------------------------------------------------------------------------------------------------------------------------------------------------------------------------------------------------------------------------------------------------------------------------------------------------------------------------------------------------------------------------|-----|
| Land<br>Animals |               |        |                                                                                                                                                                                                                                                                                                                                                                                                                                                                                                                                                                                                                                                                                                                                                                                                                                                                                                                                                                                                                                                                                                                                                                                                                                                                                                                                                                                                                                                                                                                                                                                                                                                                                                                                                                                                                                                                                                                                                                                                                                                                                                                                |     |
|                 |               | Please | review of the log in to downlow of the log in to downlow of the log in the log in table version of table ver | pad |
|                 |               |        |                                                                                                                                                                                                                                                                                                                                                                                                                                                                                                                                                                                                                                                                                                                                                                                                                                                                                                                                                                                                                                                                                                                                                                                                                                                                                                                                                                                                                                                                                                                                                                                                                                                                                                                                                                                                                                                                                                                                                                                                                                                                                                                                |     |

## **Animal Sort**

Cut out the animals at the bottom of the page. Glue them into the correct positions on the Carroll diagram.