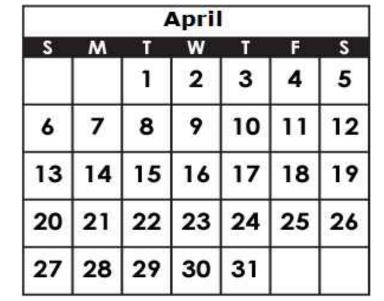

## **Days and Months**

1. Color all the Mondays on the calendar blue.

- 2. Color all the Thursdays green.
- 3. Color all of the Saturdays red.
- 4. If today is Tuesday, what will tomorrow be?

5. If today if Friday what day was vesterday?

- 6. How multip days are not wook:
- 7. What month will come after April?

## **Days and Months**

1. Color all the Mondays on the calendar blue.

| 2525 |               | April           |                                   |                                              |                                                         |  |  |
|------|---------------|-----------------|-----------------------------------|----------------------------------------------|---------------------------------------------------------|--|--|
| M    | Ť             | W               | _ Ť*_                             | F                                            | S                                                       |  |  |
|      | 1             | 2               | 3                                 | 4                                            | 5                                                       |  |  |
| 7    | 8             | 9               | 10                                | 11                                           | 12                                                      |  |  |
| 14   | 15            | 16              | 17                                | 18                                           | 19                                                      |  |  |
| 21   | 22            | 23              | 24                                | 25                                           | 26                                                      |  |  |
| 28   | 29            | 30              | 31                                |                                              |                                                         |  |  |
|      | 7<br>14<br>21 | 1 8 14 15 21 22 | 1 2   7 8 9   14 15 16   21 22 23 | 1 2 3   7 8 9 10   14 15 16 17   21 22 23 24 | 1 2 3 4   7 8 9 10 11   14 15 16 17 18   21 22 23 24 25 |  |  |

- 2. Color all the Thursdays green.
- 3. Color all of the Saturdays red.
- 4. If today is Tuesday, what will tomorrow be? Wednesday
- 5. If today if Friday what day was vesterday? Thursday

7. What month will come after April?