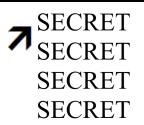

## **Rebus Puzzles**

Try to solve these rebus puzzles. What are the words, letters, and pictures saying?

1.

**BAD** wolf

Hint: Fairy tale character

2.

SECRET SECRET SECRET SECRET

Hint: I can't tell you, it's...

2.

Hint: I can't tell you, it's...

top secret

4.

Water Swim

Hint: Scuba divers do this

swim underwater

6