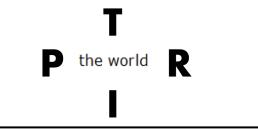

3.

P the world R

Hint: Dream vacation

4

Water Swim

Hint: Scuba divers do this

5.

sister

## **Rebus Puzzles**

Try to solve these rebus puzzles. What are the words, letters, and pictures saying?

1.

Hint: Fairy tale character

big bad wolf

3.

Hint: Dream vacation

trip around the world