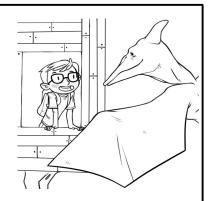

2. Why didn't Jack want to go into the tree house at first?

3. What happened when Jack said, "I wish I could see a Pteranodon for real?"

4.

5.

**c.** Triceratops

- **d.** rhinoceros
- 6. When Annie first saw the Anatosaurus, what was it doing?
  - a. hunting

**b.** laying eggs

c. making a nest

d. guarding her eggs

|            | What did Annie feed the Anatosaurus?  a. palm leaves c. locust leaves | <b>b.</b> flowers <b>d.</b> grass                   |               |
|------------|-----------------------------------------------------------------------|-----------------------------------------------------|---------------|
|            | What three things did Jack leave on th to get back?                   | e hill that he needed                               |               |
| <b>D</b> . | Pleas                                                                 | REVI<br>se log in or registe<br>ntable version of t | r to download |
| 1.         | Explain how Annie helped save Jack's                                  | life.                                               |               |
| 2.         | Tell what Jack had to do to get the tree                              | e house to take them                                | home.         |
|            |                                                                       |                                                     |               |