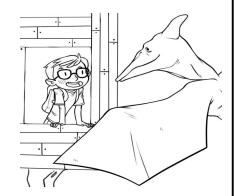

2. Why didn't Jack want to go into the tree house at first?

3. What happened when Jack said, "I wish I could see a Pteranodon for real?"

4.

5.

**c.** Triceratops

- **d.** rhinoceros
- 6. When Annie first saw the Anatosaurus, what was it doing?
  - a. hunting

**b.** laying eggs

c. making a nest

d. guarding her eggs

|            | What did Annie feed the Anatosaurus?  a. palm leaves c. locust leaves | <b>b.</b> flowers <b>d.</b> grass                   |               |
|------------|-----------------------------------------------------------------------|-----------------------------------------------------|---------------|
|            | What three things did Jack leave on th to get back?                   | e hill that he needed                               |               |
| <b>D</b> . | Pleas                                                                 | REVI<br>se log in or registe<br>ntable version of t | r to download |
| 1.         | Explain how Annie helped save Jack's                                  | life.                                               |               |
| 2.         | Tell what Jack had to do to get the tree                              | e house to take them                                | home.         |
|            |                                                                       |                                                     |               |