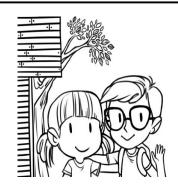

## **Questions**

- 1. How did Jack and Annie get into the tree house?
  - a. They climbed a rope ladder.
  - **b.** They climbed the tree trunk.
  - **c.** They found a hole in a tree with stairs.
  - d. They went up a climbing rope.

## **Dinosaurs Before Dark**

Questions

- 1. How did Jack and Annie get into the tree house?
  - a. They climbed a rope ladder.
  - **b.** They climbed the tree trunk.
  - c. They found a hole in a tree with stairs.
  - d. They went up a climbing rope.