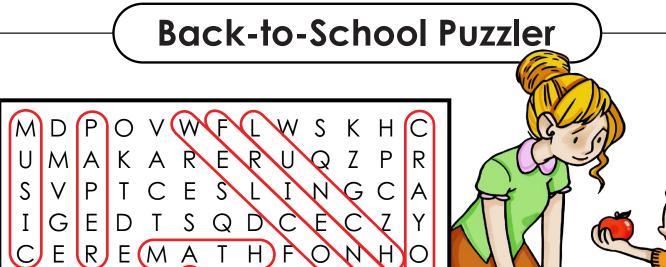

| Name: |
|-------|
|-------|

**Back-to-School Puzzler** 

M D P O V W F L W S K H C U M A K A R E R U Q Z P R S V P T C E S L I N G C A I G E D T S Q D C E C Z Y C E R E M A T H F O N H O P L A Y G R O U N D M D N T E A C H E R B S O F E S R U L E S A R P E N C I L D E S K H D E R A S E R H

## **ANSWER KEY**

PLAYGROUNDMDN TEACHERBSOFES

RULESARPENCIL DESKHDERASERH