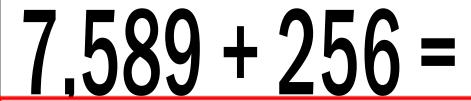

#### **QR Math Task Cards**





#### **Online Safety:**

Students are not directed to websites to view the answers.

Please be aware that some free apps may contain advertisements.

Adult supervision is recommended whenever students use an Internet-enabled device.

#### **CARD LIST**



# PREVIEW~

Please log in or register to download the printable version of this worksheet.

Check your answer.

$$1.587 + 3.128 =$$





#### ~PREVIEW~

Please log in or register to download the printable version of this worksheet.

$$3,458 + 7,691 =$$



Check your answer.







### ~PREVIEW~

Please log in or register to download the printable version of this worksheet.

5,645 + 8,567 =



(C-4)

Check your answer.

$$6.904 + 3.226 =$$





#### ~PREVIEW~

Please log in or register to download the printable version of this worksheet.

9,000 + 4,370 =



(c-9)

Check your answer.







### ~PREVIEW~

Please log in or register to download the printable version of this worksheet.

6,489 + 9,934 =



(C-8)

Check your answer.

$$7.201 + 1.465 =$$





### ~PREVIEW~

Please log in or register to download the printable version of this worksheet.

 $5,068 + 3,485 = _{-}$ 



(C-10)

Check your answer.





#### ~PREVIEW~

Please log in or register to download the printable version of this worksheet.

$$1,701 + 8,888 =$$



(C-12)

Check your answer.

$$1.594 + 1.