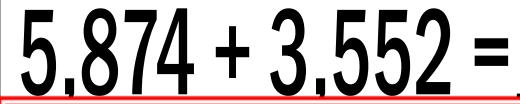

# PREVIEW~

Please log in or register to download the printable version of this worksheet.

Check your answer.

$$1.587 + 3.128 =$$