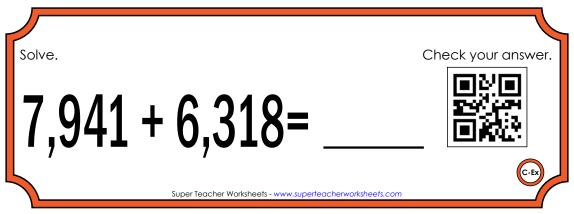

#### **QR Math Task Cards**





#### **Online Safety:**

Students are not directed to websites to view the answers.

Please be aware that some free apps may contain advertisements.

Adult supervision is recommended whenever students use an Internet-enabled device.

#### **CARD LIST**



# PREVIEW~

Please log in or register to download the printable version of this worksheet.

Check your answer.

$$1.587 + 3.128 =$$





#### ~PREVIEW~

Please log in or register to download the printable version of this worksheet.

$$3,458 + 7,691 =$$



Check your answer.







### ~PREVIEW~

Please log in or register to download the printable version of this worksheet.

5,645 + 8,567 =



(C-4)

Check your answer.

$$6.904 + 3.226 =$$





#### ~PREVIEW~

Please log in or register to download the printable version of this workshee