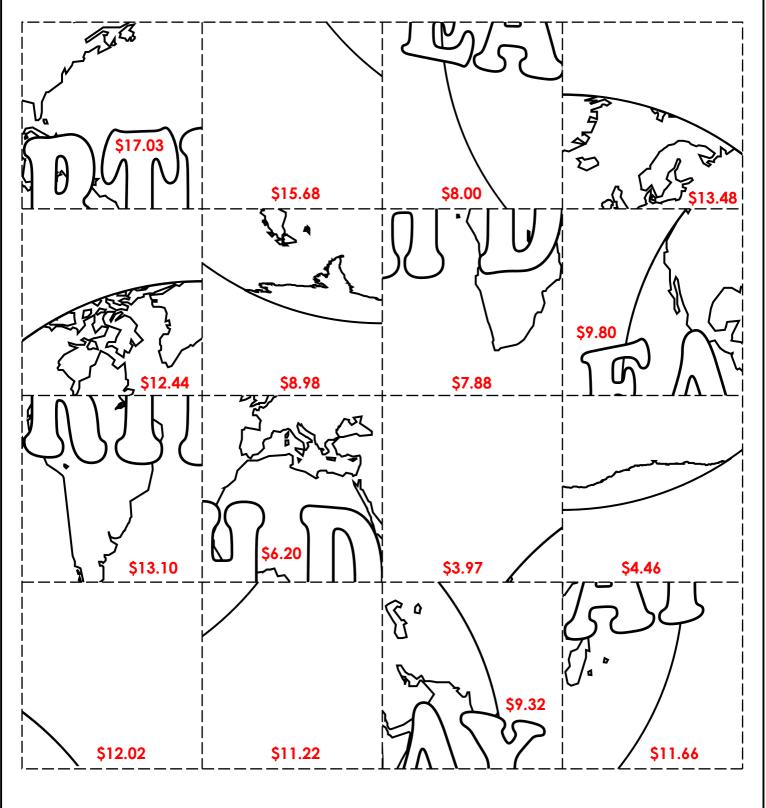

### Math Puzzle Picture

Solve the equations below. Then, cut out the picture squares. Match the number printed on the picture squares to your answers below and glue them in place to unscramble the mystery picture.

| \$2.68        | \$4.53        | \$8.02        | \$3.70        |
|---------------|---------------|---------------|---------------|
| + <u>1.29</u> | <u>+ 7.91</u> | <u>+ 5.46</u> | <u>+ 8.32</u> |
| \$6.47        | \$9.45        | \$1.98        | \$6.73        |
| + <u>3.33</u> | <u>+ 7.58</u> | <u>+ 4.22</u> | <u>+ 2.59</u> |
| \$4.04        | \$5.28        | \$1.50        | \$9.48        |
| + <u>3.96</u> | <u>+ 7.82</u> | + <u>6.38</u> | <u>+ 2.18</u> |
| \$7.12        | \$2.99        | \$3.40        | \$6.37        |
| + <u>8.56</u> | <u>+ 5.99</u> | + <u>1.06</u> | <u>+ 4.85</u> |