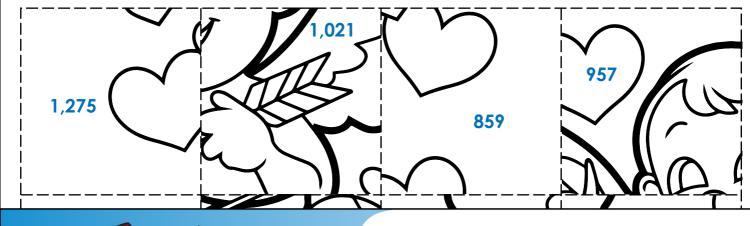

### Math Puzzle Picture

Solve the equations below. Then cut out the picture squares. Match the number printed on the picture squares to your answers below and glue them in place to unscramble the mystery picture.

## **Math Puzzle Picture**

Solve the equations. Then cut out the picture squares. Match the number printed on the picture squares to your answers and glue them in place to unscramble the mystery picture.