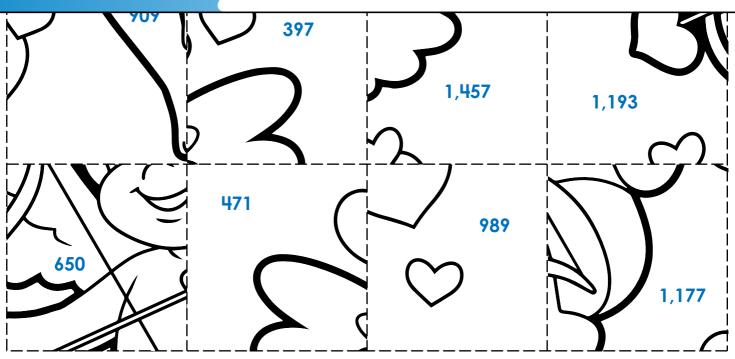

### Math Puzzle Picture

Solve the equations below. Then cut out the picture squares. Match the number printed on the picture squares to your answers below and glue them in place to unscramble the mystery picture.

## **Math Puzzle Picture**

Solve the equations. Then cut out the picture squares. Match the number printed on the picture squares to your answers and glue them in place to unscramble the mystery picture.