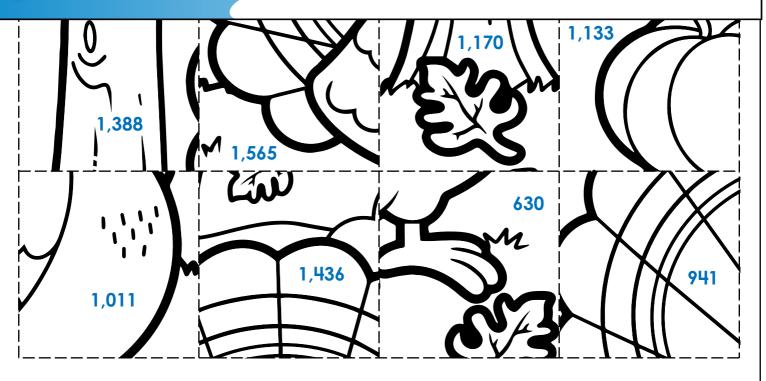

### Math Puzzle Picture

Solve the equations. Then cut out the picture squares. Match the number printed on the picture squares to your answers and glue them in place to unscramble the mystery picture.

# Preview

Please log in to download the printable version of this worksheet.