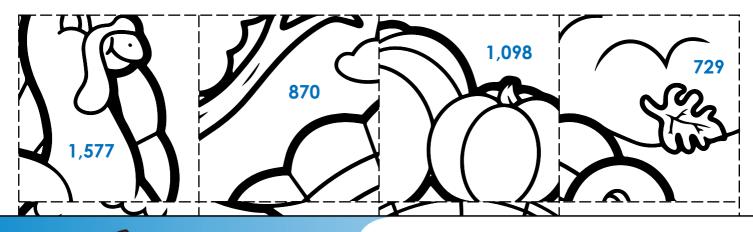

## Math Puzzle Picture

Solve the equations below. Then cut out the picture squares. Match the number printed on the picture squares to your answers below and glue them in place to unscramble the mystery picture.

## Preview

Please log in to download the printable version of this worksheet.

| Name: |
|-------|
|-------|

3-digit plus 3-digit