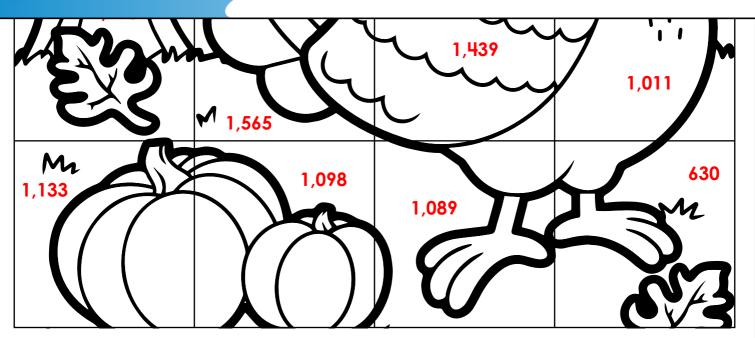

#### **ANSWER KEY**

### Math Puzzle Picture

**Note to teachers:** You may wish to keep page 2 until after page 1 has been completed to prevent estimating or getting the answers by studying the puzzle.

## Preview

Please log in to download the printable version of this worksheet.