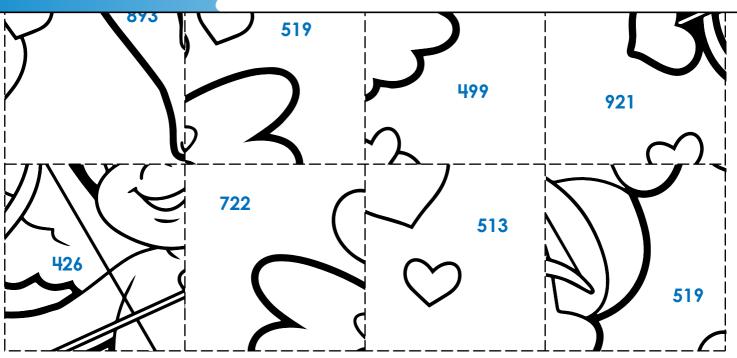

## Math Puzzle Picture

Solve the equations. Then cut out the picture squares. Match the number printed on the picture squares to your answers and glue them in place to unscramble the mystery picture.

## Preview

Please log in to download the printable version of this worksheet.