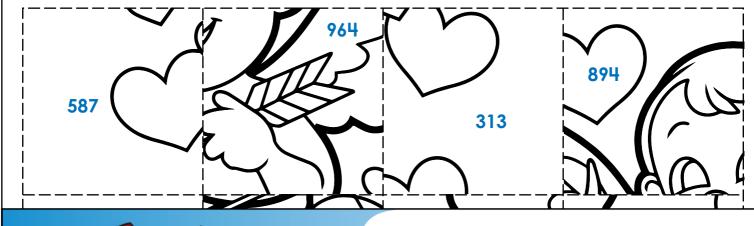

## Math Puzzle Picture

Solve the equations below. Then cut out the picture squares. Match the number printed on the picture squares to your answers below and glue them in place to unscramble the mystery picture.

# Preview

Please log in to download the printable version of this worksheet.

| Name:   |  |  |  |
|---------|--|--|--|
| NUITIE. |  |  |  |

3-digit plus 2-digit