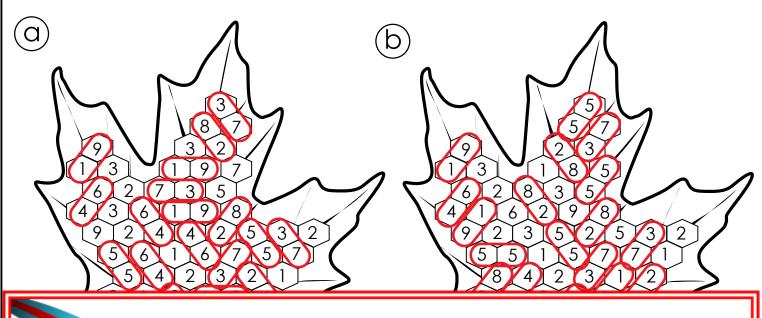

Names:

## **Leaf Sum Game**

#### **Skills Overview**

• Students will practice finding pairs of numbers that add up to 10.

#### **Number of Players**

• 2 or 3

#### **Material**

- Game board
- Cravons (Different color for each player)





## ~PREVIEW~

Please log in or register to download the printable version of this worksheet.

#### **Management suggestions**

• You may want to limit the amount of time a player is given to find a pair of numbers. (For example, if a player can't find a matching pair in 20 seconds, they lose their turn.)

#### **Differentiation**

• The last page of this file has a blank template so teachers or students can create their own custom version of the game.

### **ANSWER KEY**

### Leaf Sum Game





## ~PREVIEW~

Please log in or register to download the printable version of this worksheet.



Names: \_\_\_\_\_

## **Leaf Sum Game**



# ~PREVIEW~

Please log in or register to download the printable version of this worksheet.