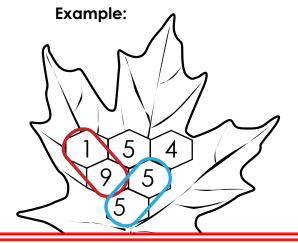

#### **Skills Overview**

• Students will practice finding pairs of numbers that add up to 10.

#### **Management suggestions**

• You may want to limit the amount of time a player is given to find a pair of numbers. (For example, if a player can't find a matching pair in 20 seconds, they lose their turn.)