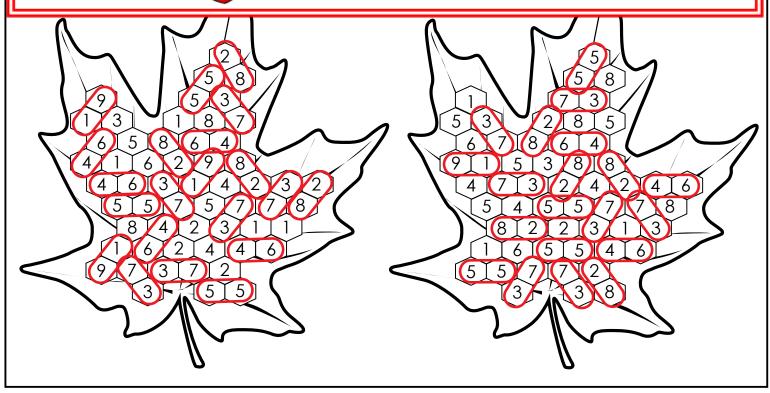

ills Overview**

• Students will practice finding pairs of numbers that add up to 10.

#### **Number of Players**

• 2 or 3

#### **Material**

- Game board
- Cravons (Different color for each player)





## ~PREVIEW~

Please log in or register to download the printable version of this worksheet.

#### **Management suggestions**

• You may want to limit the amount of time a player is given to find a pair of numbers. (For example, if a player can't find a matching pair in 20 seconds, they lose their turn.)

#### **Differentiation**

• The last page of this file has a blank template so teachers or students can create their own custom version of the game.

### **ANSWER KEY**

### Leaf Sum Game





## ~PREVIEW~

Please log in or register to download the printable version of this worksheet.



Names: \_\_\_\_\_

## **Leaf Sum Game**



# ~PREVIEW~

Please log in or register to download the printable version of this worksheet.