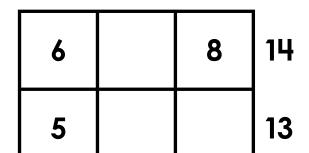

## **Addition Squares**

Level 3 - Puzzle Set 1

Fill in the squares so the sums are correct on the right side and on the bottom. The first one has been done for you.

| 6 | 0 | 4  |
|---|---|----|
| 3 | 3 | 10 |