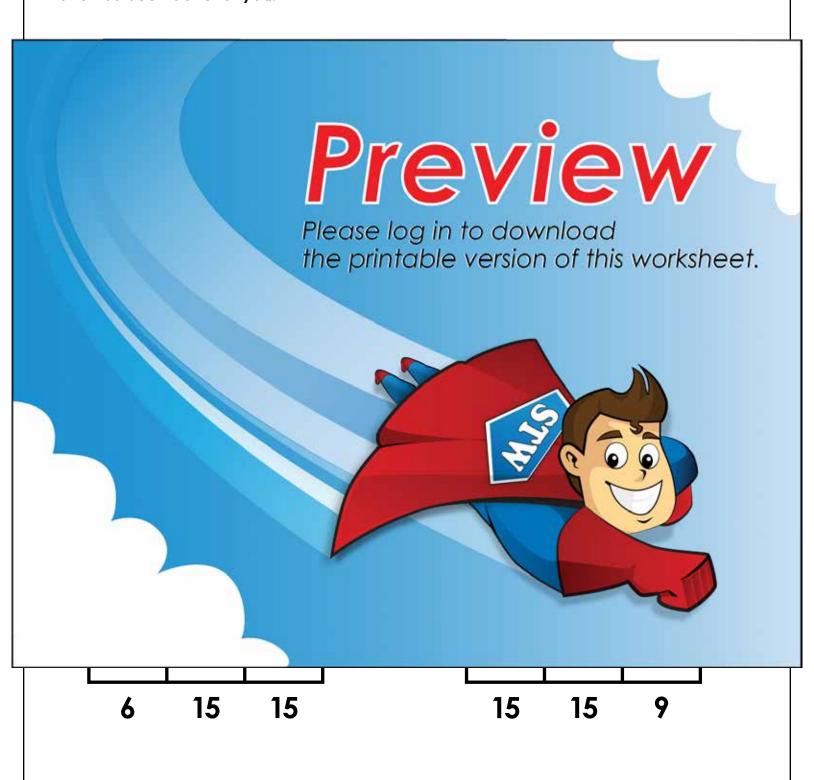

## Preview

Please log in to download the printable version of this worksheet.

| 1 | 4  |    | 12 |
|---|----|----|----|
|   | 5  |    | 15 |
| 3 |    |    | 9  |
| 6 | 15 | 15 |    |

|    |    | 0 | 15 |
|----|----|---|----|
| 6  |    | 1 | 7  |
|    | 7  |   | 17 |
| 15 | 15 | 9 |    |