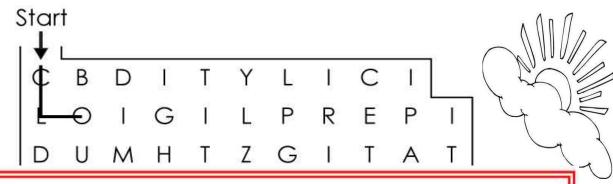

## A-Maze-ing Weather Words

Puzzle by Guy Belleranti

**First**: Find your way through the maze by connecting letters to spell out the 14 weather words in order:

| CLOUDY        | FOG  | FREEZING | HAIL | HOT   | HUMIDITY | LIGHTNING |
|---------------|------|----------|------|-------|----------|-----------|
| PRECIPITATION | RAIN | SLEET    | SNOW | SUNNY | THUNDER  | WINDY     |

You may move forward, backward, up or down, but no letter may be connected more than once.

**Second**: Write the unconnected letters in order in the blank spaces to spell out three stormy words.

Three stormy words: \_\_\_\_\_, \_\_\_\_, \_\_\_\_, \_\_\_\_,