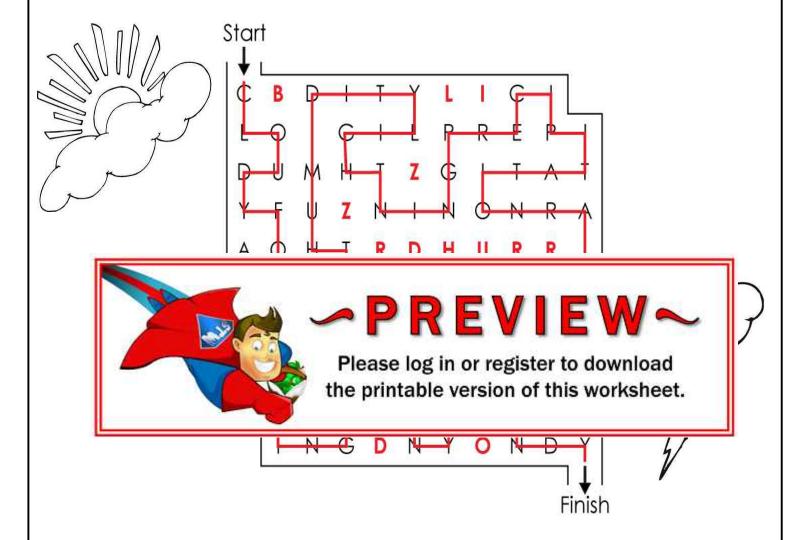

## A-Maze-ing Weather Words

Puzzle by Guy Belleranti

**First**: Find your way through the maze by connecting letters to spell out the 14 weather words in order:

| CLOUDY        | FOG  | FREEZING | HAIL | HOT   | HUMIDITY | LIGHTNING |
|---------------|------|----------|------|-------|----------|-----------|
| PRECIPITATION | RAIN | SLEET    | SNOW | SUNNY | THUNDER  | WINDY     |

You may move forward, backward, up or down, but no letter may be connected more than once.

**Second**: Write the unconnected letters in order in the blank spaces to spell out three stormy words.

Three stormy words: Blizzard, Hurricane, Tornado