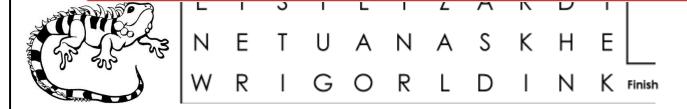

## A-Maze-ing Lizards

Puzzle by Guy Belleranti

**First**: Find your way through the maze by connecting letters to spell out the following lizard species.

| BEARDED DRAGON, | CHAMELEON, | CHUCKWALLA, | GECKO, |
|-----------------|------------|-------------|--------|
| GILA MONSTER,   | IGUANA,    | SKINK       |        |

You may move forward, backward, up or down, but no letter may be connected more than once.

**Second:** Write the remaining unconnected letters in order in the blank spaces to find two interesting facts about lizards.

## A-Maze-ing Lizards

Puzzle by Guy Belleranti

Find your way through the maze by connecting letters to spell out the following lizard First: species.

BEARDED DRAGON. CHAMELEON, CHUCKWALLA, GECKO. GILA MONSTER, IGUANA, SKINK

You may move forward, backward, up or down, but no letter may be connected more than once.