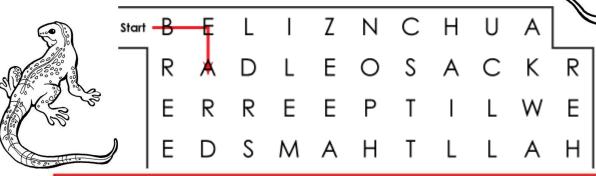

## A-Maze-ing Lizards

Puzzle by Guy Belleranti

**First**: Find your way through the maze by connecting letters to spell out the following lizard species.

| BEARDED DRAGON, | CHAMELEON, | CHUCKWALLA, | GECKO, |
|-----------------|------------|-------------|--------|
| GILA MONSTER,   | IGUANA,    | SKINK       |        |

You may move forward, backward, up or down, but no letter may be connected more than once.

**Second:** Write the remaining unconnected letters in order in the blank spaces to find two interesting facts about lizards.

## A-Maze-ing Lizards

Puzzle by Guy Belleranti

Find your way through the maze by connecting letters to spell out the following lizard First: species.

BEARDED DRAGON. CHAMELEON, CHUCKWALLA, GECKO. GILA MONSTER, IGUANA, SKINK

You may move forward, backward, up or down, but no letter may be connected more than once.