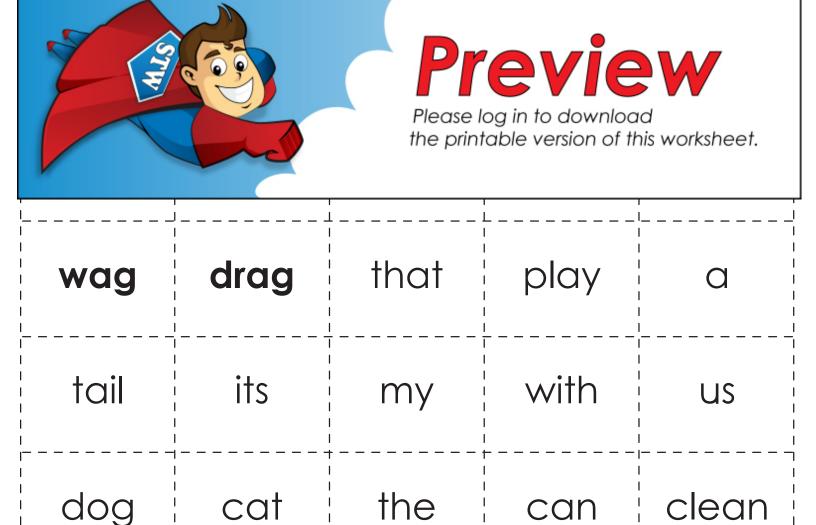

## Let's Make Sentences

-ag words

Cut out the words. Rearrange them on the table to make sentences. Try to use an "ag" word in each sentence.

examples: She can clean with a rag.

The dog can <u>wag</u> its tail. He put a can in the <u>bag</u>.