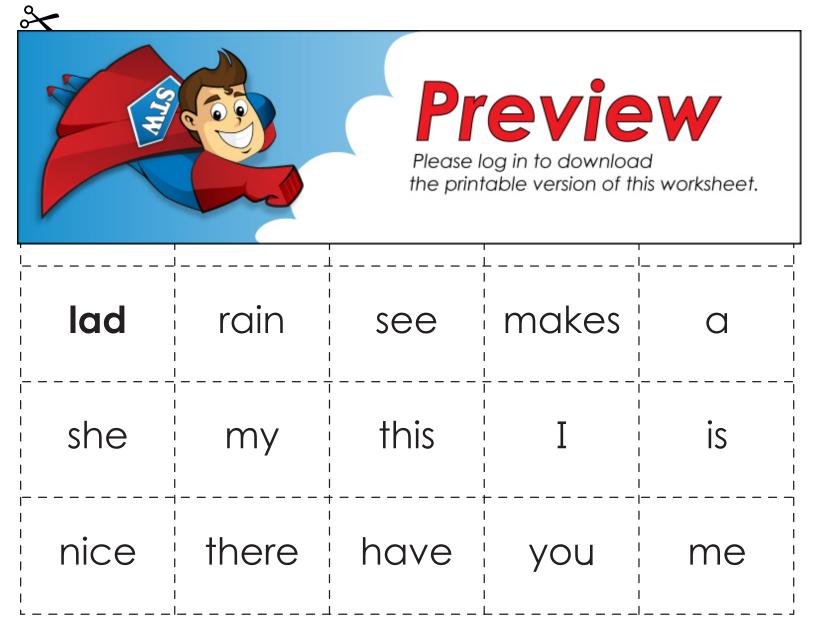

## Let's Make Sentences

Cut out the words. Rearrange them on the table to make sentences. Try to use an "ad" word in each sentence.

**examples:** My <u>dad</u> is nice. I will get <u>mad</u>. Rain makes the <u>lad sad</u>.

Write the sentences on the lined paper. Don't forget to begin each sentence with a capital letter and end it with a period or question mark.

| Ν | a | m | е      | • |
|---|---|---|--------|---|
|   |   |   | $\sim$ | ٠ |