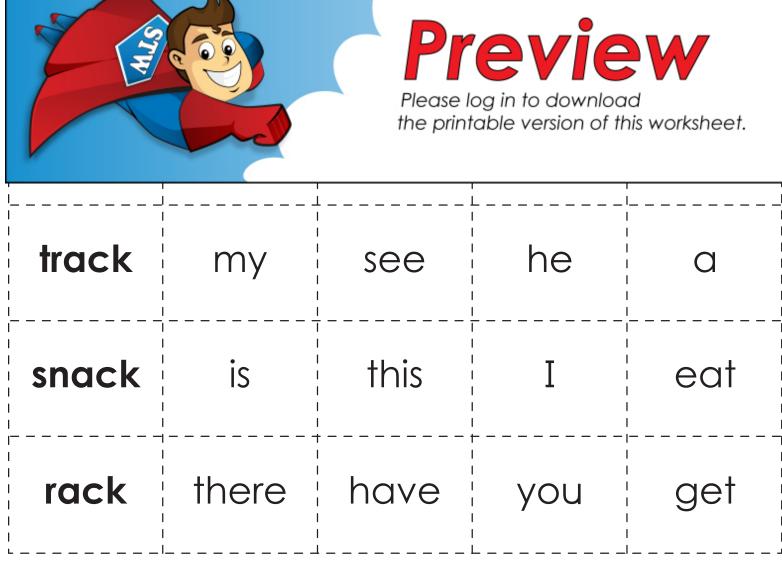

## Let's Make Sentences

-ack words

Cut out the words. Rearrange them on the table to make sentences. Try to use an "ack" word in each sentence.

**examples:** This is my <u>black</u> cat.

I will eat a snack.

He will run on the track.

Write the sentences on the lined paper. Don't forget to begin each sentence with a capital letter and end it with a period or question mark.

| lame: |                                                                                                                                                                             |
|-------|-----------------------------------------------------------------------------------------------------------------------------------------------------------------------------|
|       | Let's Make Sentences                                                                                                                                                        |
| Begir | your word cards to make sentences. Write the sentences.  In each sentence with a capital letter and end it with a period or question mark.  In many sentences can you make? |
| 1.    |                                                                                                                                                                             |
|       | Preview Please log in to download the printable version of this worksheet.                                                                                                  |
| 4.    |                                                                                                                                                                             |
| 5.    |                                                                                                                                                                             |
| 6.    |                                                                                                                                                                             |