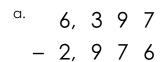

## Subtraction

Subtract to find the differences.

- There are 3,420 students in the Oak Tree k. School District. 1,911 students are girls. How many are boys?
- There are 1,293 students at Oak Tree ١. Elementary School. On Monday, 134 of them were absent. How many students were in school on Monday?