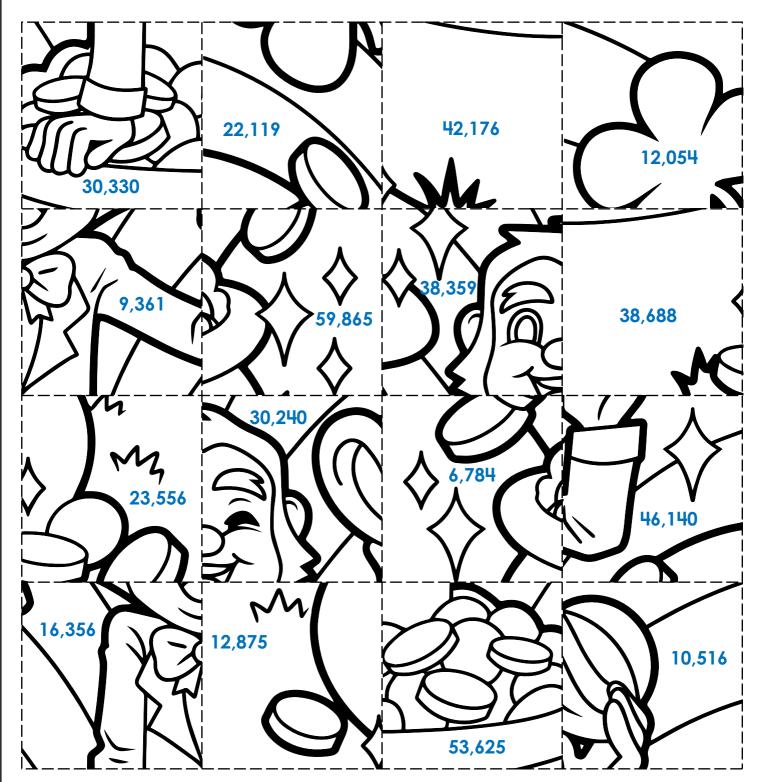

## **Math Puzzle Picture**

Solve the equations. Then cut out the picture squares. Match the number printed on the picture squares to your answers and glue them in place to unscramble the mystery picture.