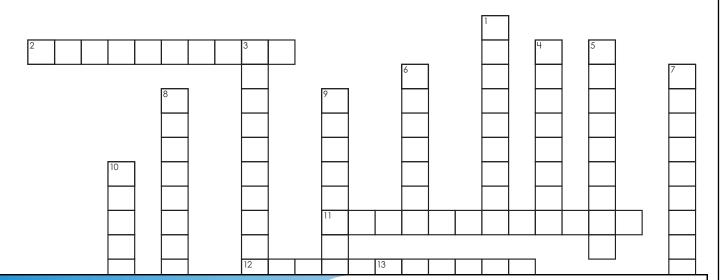

#### **DOWN**

- 1. A rat has taken up in our attic.
- 3. the result of something
- **4.** viewers; listeners; readers
- 5. There's only 10 feet of \_\_\_\_ under the bridge.
- **6.** antonym for reduce; lessen
- 7. Regular car \_\_\_\_ can prevent breakdowns.
- **8.** This movie makes a \_\_\_\_\_ to another one.
- **9.** antonym for resistance; disobedience
- 10. examples include letters, texts, and email
- **13.** Mom's health \_\_\_\_ covered the cost of surgery.

#### **ACROSS**

- 2. a meeting to discuss a common matter
- 11. disruption or obstruction; a hindrance
- **12.** Kai and Musa wore the same shirt by pure \_\_\_\_\_.
- 14. relentlessness
- 15. importance
- the carrying out of an action; a show or display
- 17. a particular situation or condition
- 18. allowance for differences: endurance
- 19. something unwanted and unhelpful
- **20.** restoration of confidence; a renewed guarantee