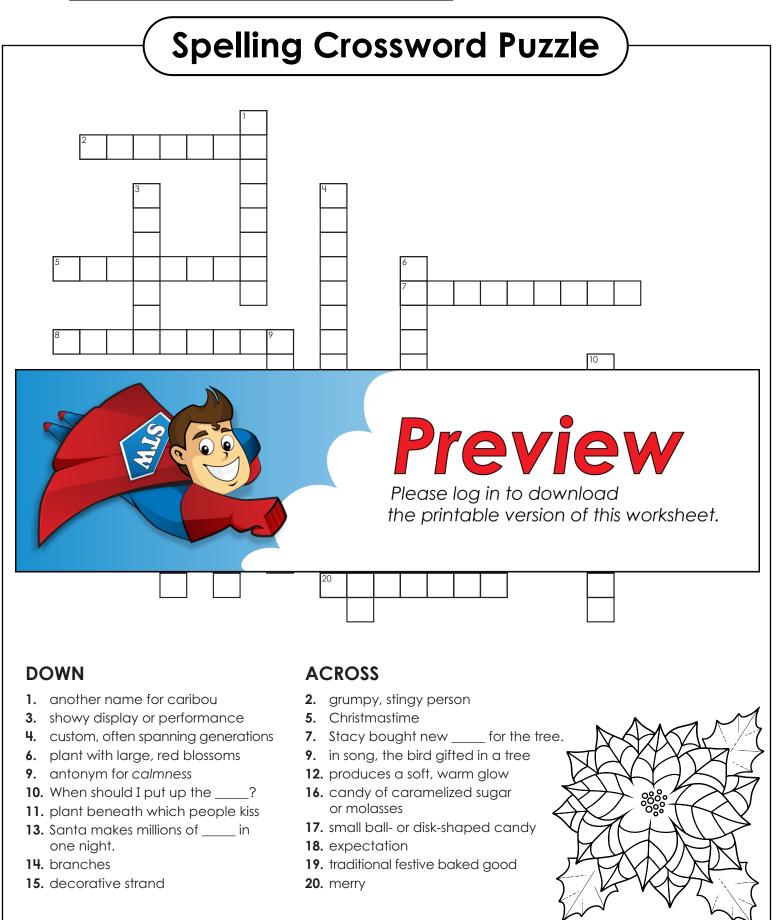

# Spelling Crossword Puzzle

Please log in to download the printable version of this worksheet.

#### 

- 1. another name for caribou
- 3. showy display or performance
- 4. custom, often spanning generations
- 6. plant with large, red blossoms
- 9. antonym for calmness
- **10.** When should I put up the \_\_\_\_?
- 11. plant beneath which people kiss
- **13.** Santa makes millions of \_\_\_\_\_ in one night.
- 14. branches
- 15. decorative strand

#### ACKOJJ

- 2. grumpy, stingy person
- 5. Christmastime
- 7. Stacy bought new \_\_\_\_\_ for the tree.
- 9. in song, the bird gifted in a tree
- **12.** produces a soft, warm glow
- 16. candy of caramelized sugar or molasses
- 17. small ball- or disk-shaped candy
- 18. expectation
- **19.** traditional festive baked good
- 20. merry