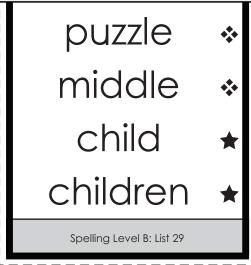

### **Word Slider**

Spelling Level B: List 29

## **Word Slider**

Spelling Level B: List 29

man
men
woman
women
foot
feet
mouse