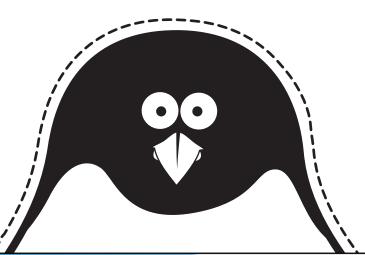

#### Step 2

Make slits in the picture by cutting along the dotted lines in the center of the penguin.

#### Step 3

Color your slider.
Weave the letter strip through the penguin.
Students can slide the strip up and down to view words.