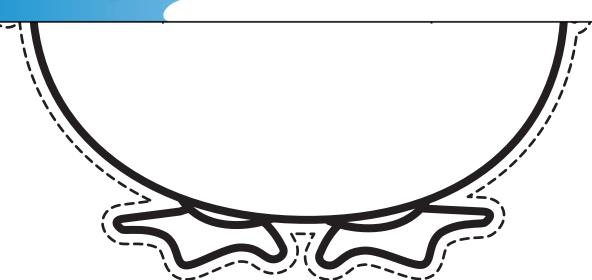

#### Step 2

Make slits in the picture by cutting along the dotted lines in the center of the penguin.