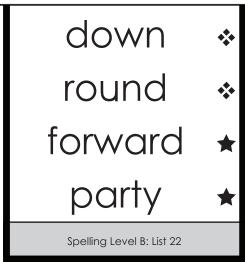

### **Word Slider**

Spelling Level B: List 22

## **Word Slider**

Spelling Level B: List 22

car
are
hard
start
jar
cord
more